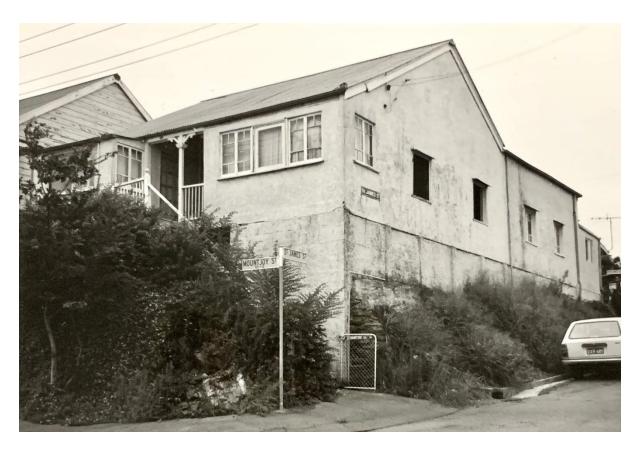

### <mark>c1984</mark>

In the first land sale in the area, the Catholic Bishop, James Quinn bought most of the elevated land in the north eastern corner of Petrie Terrace and subdivided it for residential development. In 1866 he sold this block and No 43 together to William Anderson, who was quite likely a local carpenter and probably the builder of both houses. Anderson took out a building society mortgage of 200 Pounds in October 1866.

Features of the house indicate an early construction date, namely the twelve inch chamfer boards on the front, twelve-paned large windows, horizontal tongue and groove lining and scalloped barge boards.

Altogether this suggests a construction date of 1866 to 1867, which would make this house one of the earliest in the area.

(Brisbane History Group digital file)