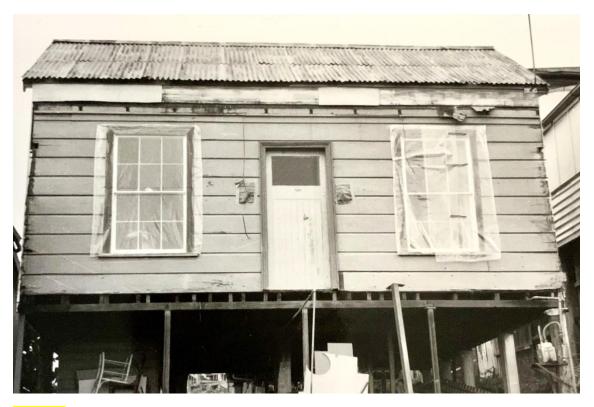

### <mark>c1984</mark>

In the first land sale in the area, the Catholic Bishop, James Quinn bought most of the elevated land in the north eastern corner of Petrie Terrace and subdivided it for residential development. In 1866 he sold this block and No 43 together to William Anderson, who was quite likely a local carpenter and probably the builder of both houses. Anderson took out a building society mortgage of 200 Pounds in October 1866.

Features of the house indicate an early construction date, namely the twelve inch chamfer boards on the front, twelve-paned large windows, horizontal tongue and groove lining and scalloped barge boards.

Altogether this suggests a construction date of 1866 to 1867, which would make this house one of the earliest in the area.

(Brisbane History Group digital file)

### 1977

August 2023

**No 40 Mountjoy Street** 

c1982

August 2023

No 43 Mountjoy Street