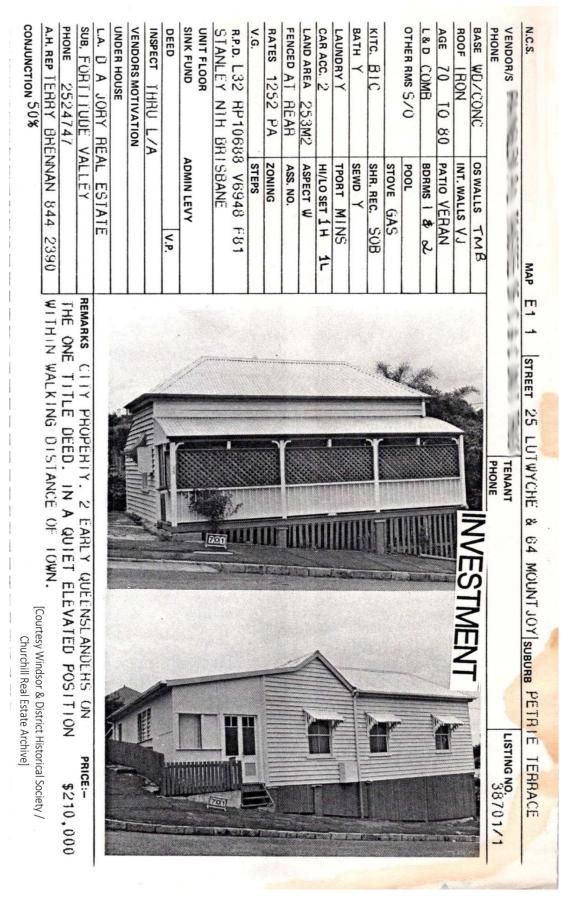

### No 25 Mountjoy Street

## FOR AUCTION

AUCTION

\*\*\* TOP OF PETRIE TERRACE \*\*\*

TO BE HELD, - SATURDAY 6TH AUGUST, AT 11.00AM 1968 VIEW FROM THE VERANDAH

25 MOUNTJOY STREET, PETRIE TERRACE.

ONE OF THE PRIME POSITIONS IN THE INNER CITY SUBURBS.

25 MOUNTJOY STREET HAS SUPERB VIEWS THAT INCLUDE THE CITY SKYLINE, SOUTHERN RANGES AND MT. COOTHA. THE PROPERTY AREA IS ON 467 SQ. METRES (18.6 PERCHES) ON TWO EQUALLY DIVIDED DEEDS.

SWIMMING POOL, TWO STREET ACCESS, SUMMER BREEZES, TWO BEDROOMS, SLEEPOUT, FRETWORK, BALCONY, CITY PROXIMITY, PRIVACY, STUNNING VIEWS ALL ADD UP TO A UNIQUE INVESTMENT OPPORTUNITY.

R.P.D.

SUBDIVISIONS 8 & 9 OF SECTION 3 ON ALLOTMENT 305309 COUNTY STANLEY PARISH NORTH BRISBANE

VOLUME 5268 FOLIO 192 VOLUME 5268 FOLIO 193

AND

OPEN INSPECTION WILL TAKE PLACE ON THE FOLLOWING DATES:

SATURDAY 23RD JULY, 2PM TO 3PM SATURDAY 30TH JULY, 2PM TO 3 PM