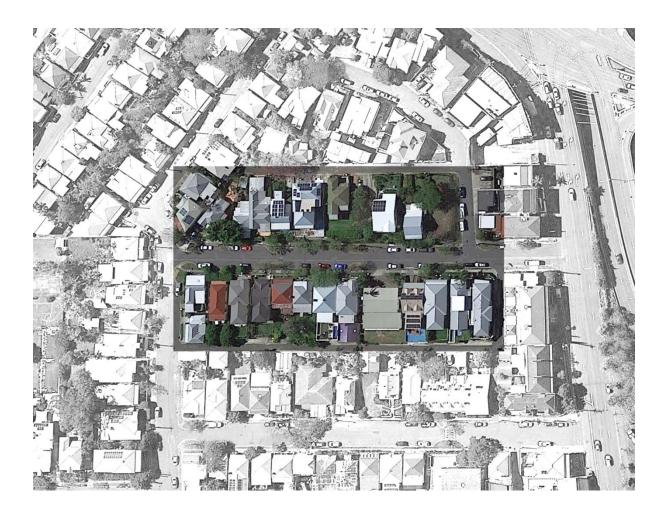

**Mountjoy Street** 

**Petrie Terrace Housing Photo Study** 

**Brisbane History Group** 

bhg4000@brisbanehistorygroup.org.au

This study relates to the area bounded by Hale Street, Musgrave Road, Petrie Terrace and Milton Road, and primarily the residential area behind the mixed commercial street frontages of Caxton Street and Petrie Terrace. City Plan 2014 has much of the area zoned CH1 Character Residential.

The area was the subject of a field study undertaken by the National Trust in 1977, suggesting they were active in designating this town planning/development constraint. The BHG Research Library has digitised copies of many of the worksheets for each individual property, and photographic prints of some of the buildings and houses from that time. Rod Fisher and his associates subsequently, during the 1980s, returned and photographed the buildings again.

Forty years later we decided it was time for an update, and this set of street albums provides a snapshot of how the houses, predominantly small lot timber cottages, have been adapted for current day living. The area was predominantly working class in the 1970s, however, as with other older city fringe suburbs this has changed over time. It will primarily be of interest to residents interested in the history of their home, and we would welcome feedback, particularly if you would like to share this information in future updates.

For the albums we have used scanned copies of photographic prints when available, photocopies when not, and digital images for current conditions. A number of the houses photographed in the 1980s included side and rear views which can be made available on request. There appears to have been some renumbering of properties over time – apologies in advance if we have erred.