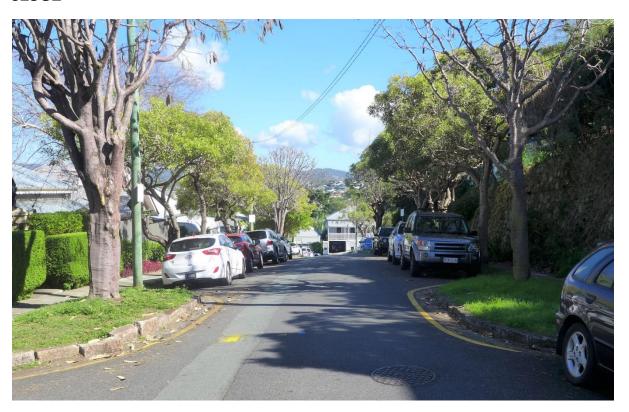

ion plan of Bishop's Hill, Petrie Terrace (SLQ)
Petrie Terrace west of Fiveways would subsequently be renamed Musgrave Road and the
north-south Gov't Road, initially Cemetery Road, would be extended through Portion 315 and
become Hale Street

'Bishop's Hill' was an appropriate name for this locale, James Quinn the RC Bishop of Brisbane purchased seven of the Portions fronting Petrie Terrace stretching from Regent Street to Hale Street. He missed out on Portion 311 which was purchased by Edward Wyndham Tufnell, C of E Bishop of Brisbane.



Part 1888 Drainage Plan D-9-98 (Brisbane City Archives)



Part 1888 Drainage Plan D 9-99 (Brisbane City Archives)



Part c1980 Drainage Plan D-13-29 (Brisbane City Archives)



Part 1921 Street Lighting Plan I-13-469 (Brisbane City Archives)



c1982



August 2022

### **Mountjoy Street looking west**

### LORRY AND TRAM COLLIDE.

A somewhat peculiar accident, which has been attributed to the prevailing heat, occurred at the corner of Mount. joy street and Petrie terrace on Saturday evening. The driver of a motortruck left the vehicle standing at the top of an incline in Mountjoy street, after securely fastening the brakes. When he returned within 10 minutes he found that the truck had run down the incline, where it collided with a Red Hill tramcar. The driver is of the opinion that the intense heat must have expanded the brake bands, thereby freeing the wheels. Neither the train nor the lorry was damaged.

The Telegraph 18 Feb 1924
(National Library of Australia Trove digitised newspapers)





August 2023

No 10 and 16 Mountjoy Stree