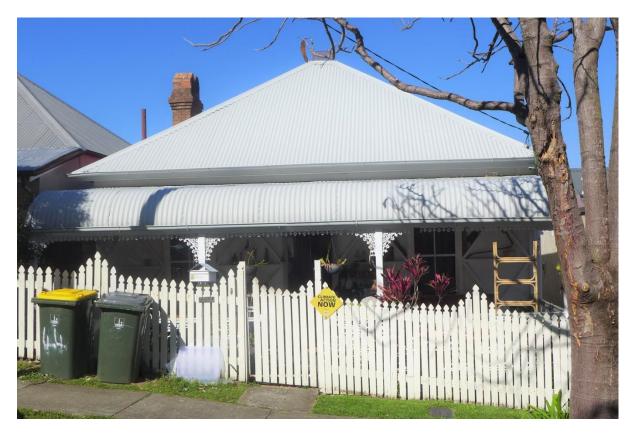

### <mark>c1984</mark>

In the first land sale in the area, the Catholic Bishop, James Quinn bought most of the elevated land in the north eastern corner of Petrie Terrace and subdivided it for residential development. In 1866 he sold this block and No 43 together to William Anderson, who was quite likely a local carpenter and probably the builder of both houses. Anderson took out a building society mortgage of 200 Pounds in October 1866.

Features of the house indicate an early construction date, namely the twelve inch chamfer boards on the front, twelve-paned large windows, horizontal tongue and groove lining and scalloped barge boards.

Altogether this suggests a construction date of 1866 to 1867, which would make this house one of the earliest in the area.

(Brisbane History Group digital file)