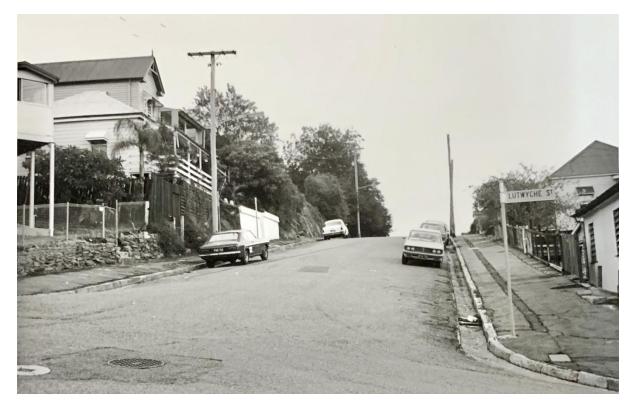

### **Mountjoy Street looking west**

### LORRY AND TRAM COLLIDE.

A somewhat peculiar accident, which has been attributed to the prevailing heat, occurred at the corner of Mount. joy street and Petrie terrace on Saturday evening. The driver of a motortruck left the vehicle standing at the top of an incline in Mountjoy street, after securely fastening the brakes. When he returned within 10 minutes he found that the truck had run down the incline, where it collided with a Red Hill tramcar. The driver is of the opinion that the intense heat must have expanded the brake bands, thereby freeing the wheels. Neither the train nor the lorry was damaged.

The Telegraph 18 Feb 1924
(National Library of Australia Trove digitised newspapers)

August 2023

No 10 and 16 Mountjoy Street

August 2024

No 13 Mountjoy Street

c1982

August 2023 Rear view, front obscured by trees