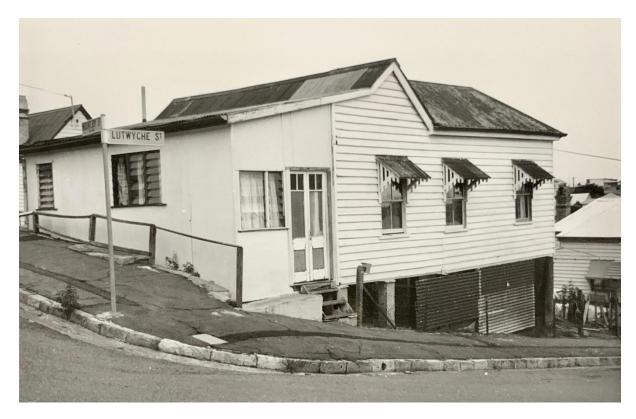

### **Mountjoy Street looking west**

### LORRY AND TRAM COLLIDE.

A somewhat peculiar accident, which has been attributed to the prevailing heat, occurred at the corner of Mount. joy street and Petrie terrace on Saturday evening. The driver of a motortruck left the vehicle standing at the top of an incline in Mountjoy street, after securely fastening the brakes. When he returned within 10 minutes he found that the truck had run down the incline, where it collided with a Red Hill tramcar. The driver is of the opinion that the intense heat must have expanded the brake bands, thereby freeing the wheels. Neither the train nor the lorry was damaged.

The Telegraph 18 Feb 1924
(National Library of Australia Trove digitised newspapers)

August 2023

No 10 and 16 Mountjoy Street

August 2024

No 13 Mountjoy Street

c1982

August 2023 Rear view, front obscured by trees