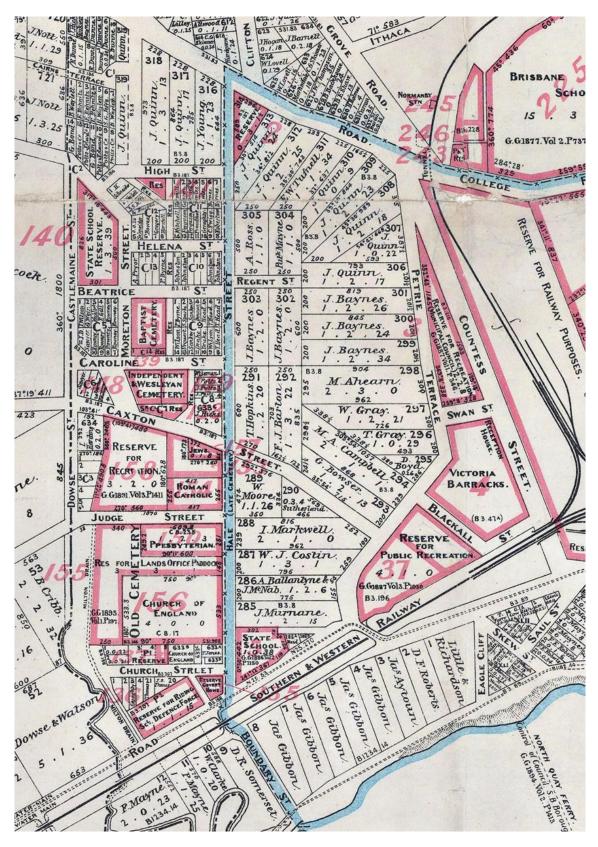

Your comments and corrections will be appreciated.

Kaye Mobsby & Andrew Darbyshire bhgresearchlibrary@gmail.com

1883 Land Auction plan of Bishop's Hill, Petrie Terrace (SLQ)
Petrie Terrace west of Fiveways would subsequently be renamed Musgrave Road and the
north-south Gov't Road, initially Cemetery Road, would be extended through Portion 315 and
become Hale Street

'Bishop's Hill' was an appropriate name for this locale, James Quinn the RC Bishop of Brisbane purchased seven of the Portions fronting Petrie Terrace stretching from Regent Street to Hale Street. He missed out on Portion 311 which was purchased by Edward Wyndham Tufnell, C of E Bishop of Brisbane.