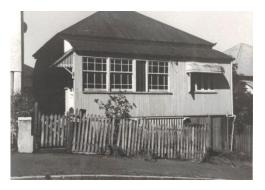

### <mark>c1984</mark>

In the first land sale in the area, the Catholic Bishop, James Quinn bought most of the elevated land in the north eastern corner of Petrie Terrace and subdivided it for residential development. In 1866 he sold this block and No 43 together to William Anderson, who was quite likely a local carpenter and probably the builder of both houses. Anderson took out a building society mortgage of 200 Pounds in October 1866.

Features of the house indicate an early construction date, namely the twelve inch chamfer boards on the front, twelve-paned large windows, horizontal tongue and groove lining and scalloped barge boards.

Altogether this suggests a construction date of 1866 to 1867, which would make this house one of the earliest in the area.

(Brisbane History Group digital file)