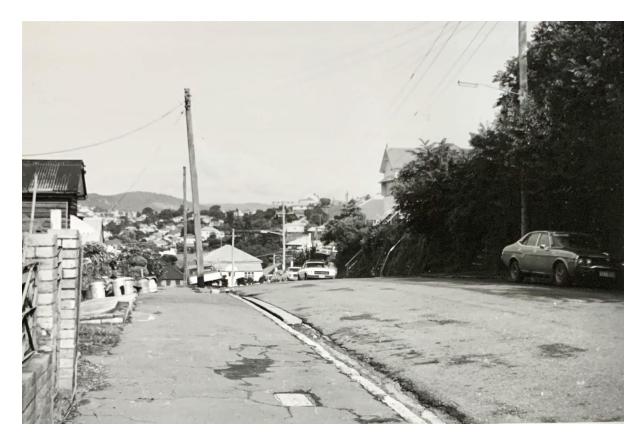

Land Auction plan of Bishop's Hill, Petrie Terrace (SLQ)
Petrie Terrace west of Fiveways would subsequently be renamed Musgrave Road and the
north-south Gov't Road, initially Cemetery Road, would be extended through Portion 315 and
become Hale Street

'Bishop's Hill' was an appropriate name for this locale, James Quinn the RC Bishop of Brisbane purchased seven of the Portions fronting Petrie Terrace stretching from Regent Street to Hale Street. He missed out on Portion 311 which was purchased by Edward Wyndham Tufnell, C of E Bishop of Brisbane.



Part 1888 Drainage Plan D-9-98 (Brisbane City Archives)



Part 1888 Drainage Plan D 9-99 (Brisbane City Archives)



Part c1980 Drainage Plan D-13-29 (Brisbane City Archives)



Part 1921 Street Lighting Plan I-13-469 (Brisbane City Archives)



c1982



August 2022

### **Mountjoy Street looking west**

### LORRY AND TRAM COLLIDE.

A somewhat peculiar accident, which has been attributed to the prevailing heat, occurred at the corner of Mount. joy street and Petrie terrace on Saturday evening. The driver of a motortruck left the vehicle standing at the top of an incline in Mountjoy street, after securely fastening the brakes. When he returned within 10 minutes he found that the truck had run down the incline, where it collided with a Red Hill tramcar. The driver is of the opinion that the intense heat must have expanded the brake bands, thereby freeing the wheels. Neither the train nor the lorry was damaged.

The Telegraph 18 Feb 1924
(National Library of Australia Trove digitised newspapers)





August 2023

No 10 and 16 Mount