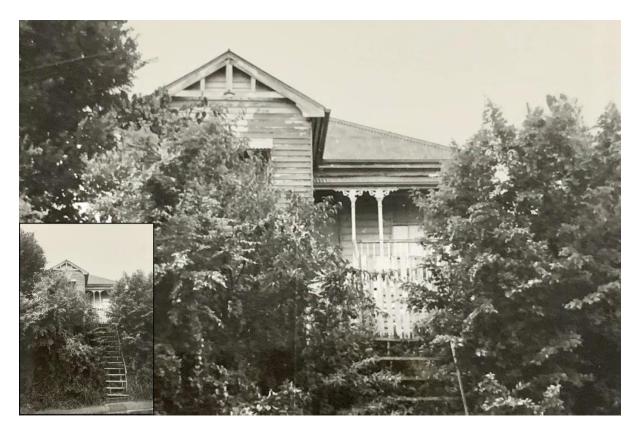

### <mark>c1984</mark>

In the first land sale in the area, the Catholic Bishop, James Quinn bought most of the elevated land in the north eastern corner of Petrie Terrace and subdivided it for residential development. In 1866 he sold this block and No 43 together to William Anderson, who was quite likely a local carpenter and probably the builder of both houses. Anderson took out a building society mortgage of 200 Pounds in October 1866.

Features of the house indicate an early construction date, namely the twelve inch chamfer boards on the front, twelve-paned large windows, horizontal tongue and groove lining and scalloped barge boards.

Altogether this suggests a construction date of 1866 to 1867, which would make this house one of the earliest in the area.

(Brisbane History Group digital file)

### 1977

August 2023

**No 40 Mountjoy Street** 

c1982

August 2023

No 43 Mountjoy Street