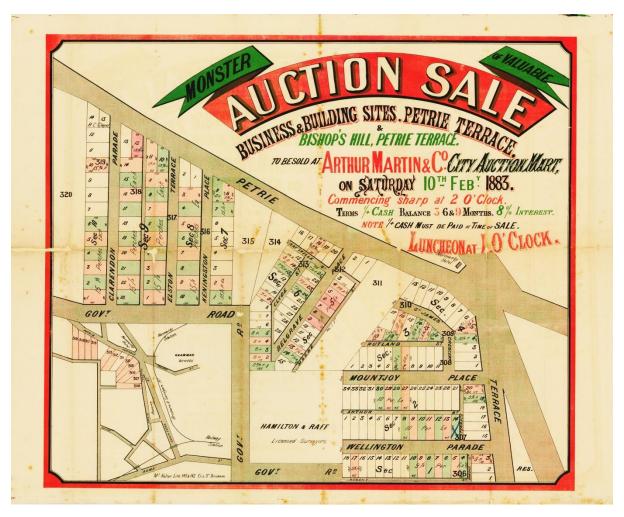

'Bishop's Hill' was an appropriate name for this locale, James Quinn the RC Bishop of Brisbane purchased seven of the Portions fronting Petrie Terrace stretching from Regent Street to Hale Street. He missed out on Portion 311 which was purchased by Edward Wyndham Tufnell, C of E Bishop of Brisbane.