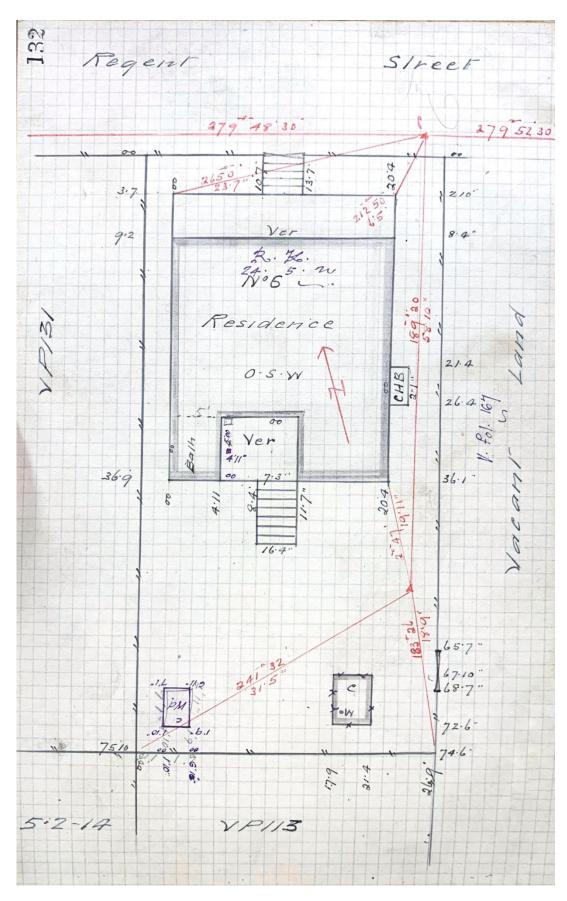

January 2024 (with inset 2023)

**No 6 Regent Street** 

Surveyor's notebook, original sketch 1914 (Brisbane City Archives)

c1984

January 2024

No 8 Regent Street