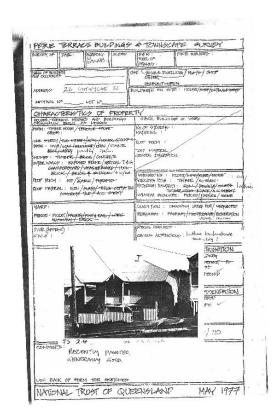

The area was the subject of a field study undertaken by the National Trust in 1977, suggesting they were active in designating this town planning/development constraint. The BHG Research Library has digitised copies of many of the worksheets for each individual property, and photographic prints of some of the buildings and houses from that time. Rod Fisher and his associates subsequently, during the 1980s, returned and photographed the buildings again.