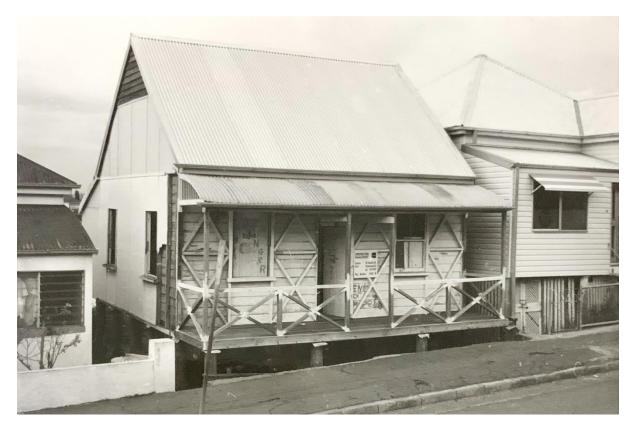

Minnie Turner lived at No 10 Regent Street (1943/49 electoral rolls) and Lola Olsen around the corner at No 63 Wellington Street (Olsen family here on 1943 electoral roll)

c1982

January 2024

No 14 Regent Street

#### TRANSFORMATION

The Regent Estate bounded by Regent, Hale and Cricket Streets was an estate subdivision registered in 1863. Number 14 Regent Street is one of the few original structures in the estate remaining.

When the property was purchased it was found by architects to be derelict, unsound and beyond restoration. A decision was made to renovate the building keeping its character and outward appearance to complement the future development control plan for Petrie Terrace.