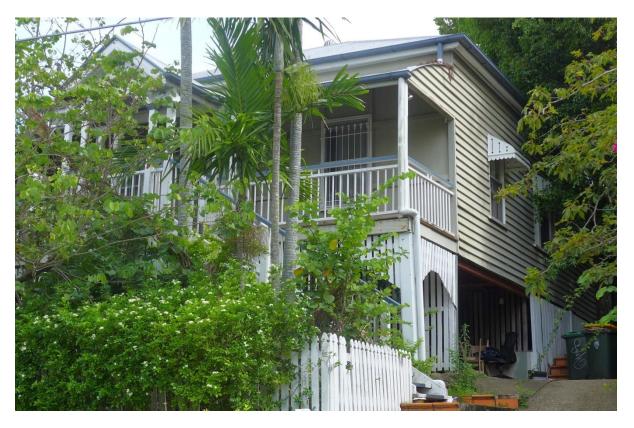

No 14 is another of those early gable roofed cottages, but a transitional four roomer. It was originally single skin all round and in line with the houses on either side.

On the opposite side of the street, the first three houses are classics. No 15 with its sunrise fretwork pediment and double railing is early twentieth century, and the other two are  $1880s.Nos\ 21-25$  are two storied, semi-detached houses redone both front and back.