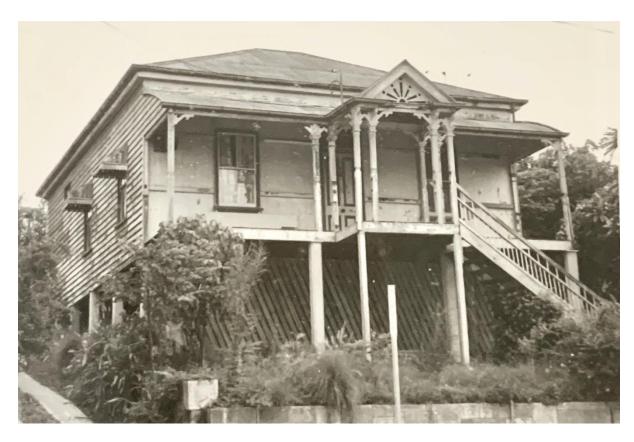

No 14 is another of those early gable roofed cottages, but a transitional four roomer. It was originally single skin all round and in line with the houses on either side.

On the opposite side of the street, the first three houses are classics. No 15 with its sunrise fretwork pediment and double railing is early twentieth century, and the other two are  $1880s.Nos\ 21-25$  are two storied, semi-detached houses redone both front and back.