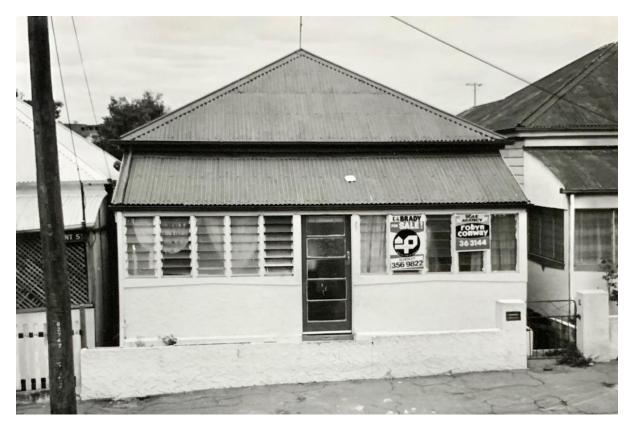

Minnie Turner lived at No 10 Regent Street (1943/49 electoral rolls) and Lola Olsen around the corner at No 63 Wellington Street (Olsen family here on 1943 electoral roll)

c1982

January 2024

No 14 Regent Street