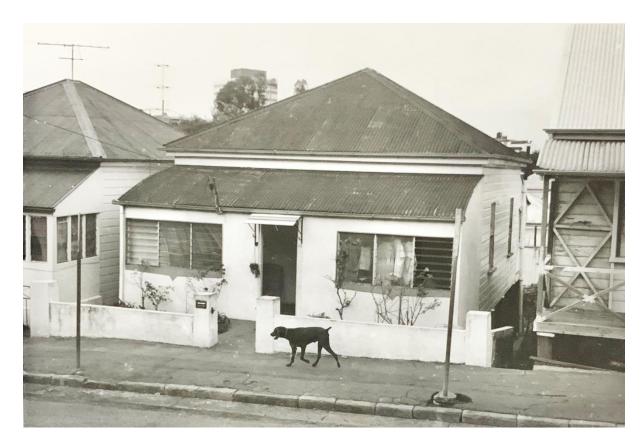

RAY WHITE PADDINGTON 369 6488

c1982

January 2024

No 10 Regent Street

Mrs. Minnie Turner, who won the court

IF the residents of Regent-street, Petrie-terrace, didn't enjoy themselves as much on New Year's Day as they traditionally should have, it was because they did not have ringside seats for the day's outstanding local event. Two well-known residents, Mrs. Lola Olsen and Mrs. Minnie Turner, had an argument whose last echoes rang through Brisbane Summons Court only the other day when Mrs. Turner asked that Mrs. Olsen be bound over to keep the peace. The forthcoming fight between Tommy Burns and Vic. Patrick will probably attract a bigger gate, but there was a good enough gallery when the legal battle was heard.