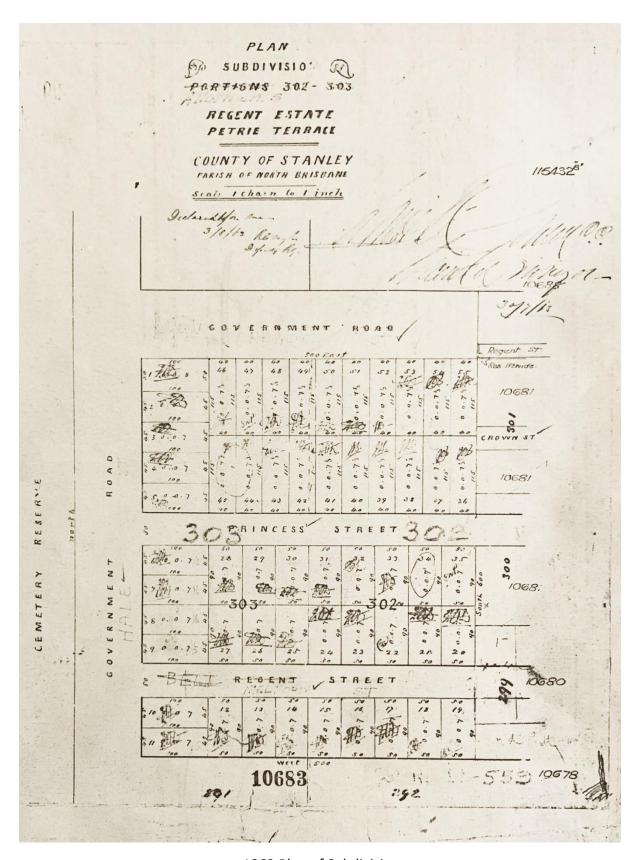

Your comments and corrections will be appreciated.

Kaye Mobsby & Andrew Darbyshire bhgresearchlibrary@gmail.com

1863 Plan of Subdivision

Part Plan D-9-99 Showing drainage and other works west of Petrie Terrace (Brisbane City Archives)