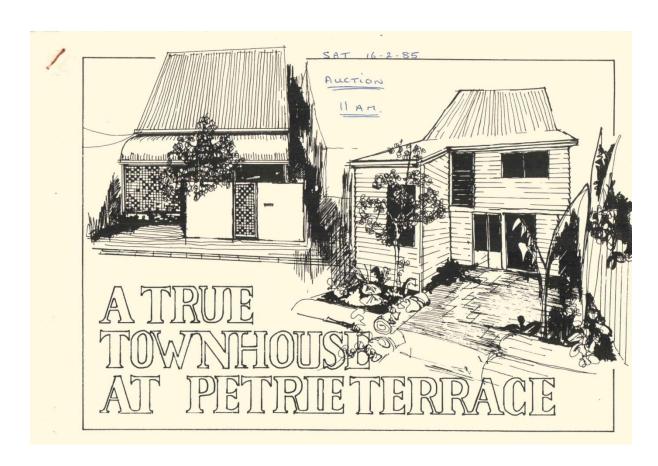

A TRUE TOWNHOUSE IN BRISBANE AT 14 REGENT STREET, PETRIE TERRACE. 4000

Situated at Regent Street, Brisbane is a true townhouse. A townhouse in style and location being within walking distance from the centre of the city in one of the few development controlled residential areas.

#### TRANSFORMATION

The Regent Estate bounded by Regent, Hale and Cricket Streets was an estate subdivision registered in 1863. Number 14 Regent Street is one of the few original structures in the estate remaining.