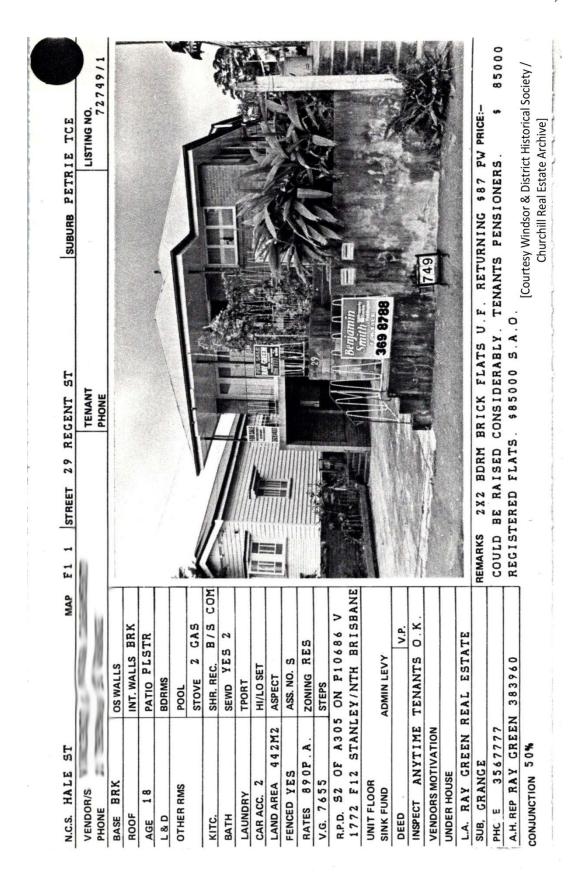

Being a government road on the original survey plan, Regent Street is exceptionally wide for Petrie Terrace. As some of the land was subdivided in 1863-64 and the rest in 1874, and earlier buildings have been replaced, different house types abound.

Nos 4 and 22 are early twentieth century houses with front gable extensions, but their side verandahs were added in 1987 for auction. No 18 might look like one of these, but is really an 1880s house with an add-on (notice the early chimneys).

No 14 is another of those early gable roofed cottages, but a transitional four roomer. It was originally single skin all round and in line with the houses on either side.

On the opposite side of the street, the first three houses are classics. No 15 with its sunrise fretwork pediment and double railing is early twentieth century, and the other two are  $1880s.Nos\ 21-25$  are two storied, semi-detached houses redone both front and back.