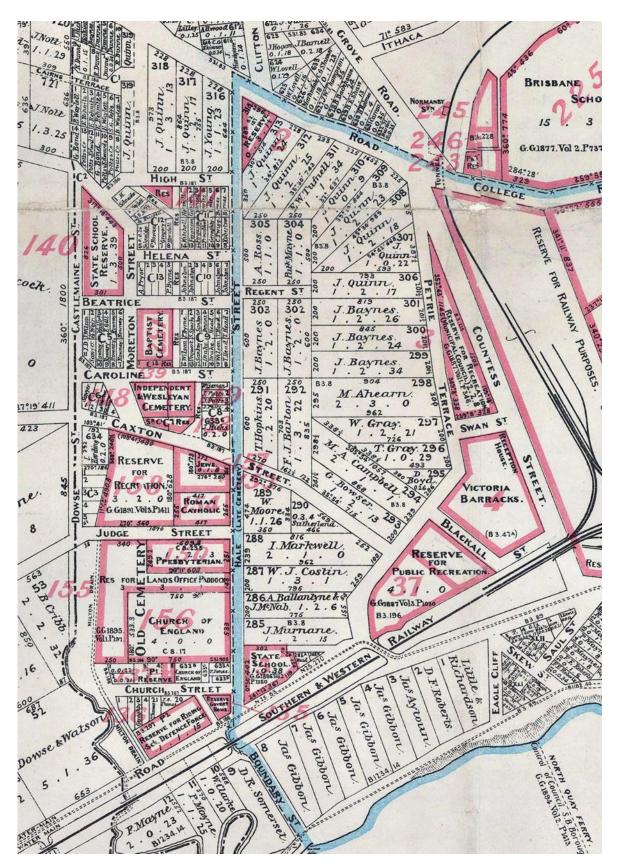

Part c1890c Plan E-11-61 Showing properties between Petrie Terrace and Cemetery Road for improvement purposes (Brisbane City Archives)

Part 1927 Metropolitan Water Supply and Sewerage Board Plan 112 (Brisbane City Archives)

Being a government road on the original survey plan, Regent Street is exceptionally wide for Petrie Terrace. As some of the land was subdivided in 1863-64 and the rest in 1874, and earlier buildings have been replaced, different house types abound.