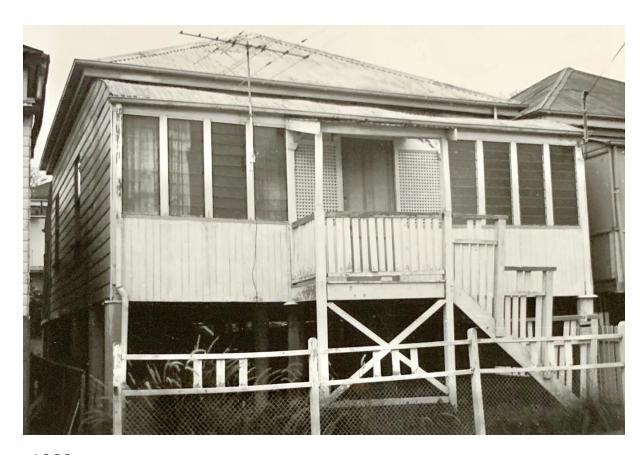

**No 15 Princess Street** 

#### SUMMARY:

15 Princess Street, Petrie Terrace.

About 125 years old.

Brick.

Two bedrooms, living/dining/kitchen, bathroom/toilet.

183 sq. m.

Residential A.

Margaret Sutherland, Ray White Paddington.