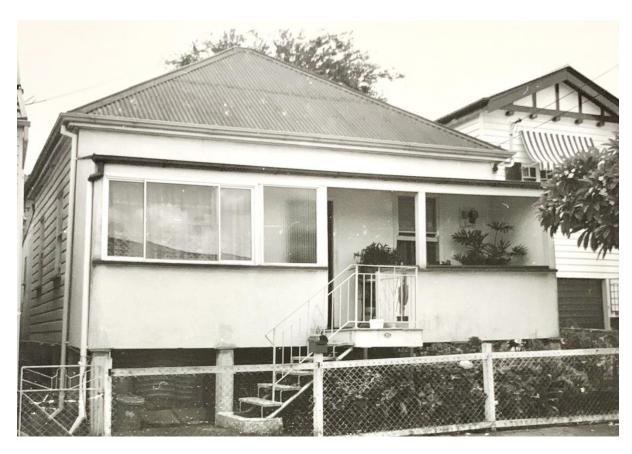

**No 15 Princess Street** 

# Small, but convenient and charming

A REAL cutie is probably the best way to describe a renovated worker's cottage not far from the city at Petrie Terrace.

The house and block aren't enormous by modern standards, but they score points for convenience and charm.

#### SUMMARY:

15 Princess Street, Petrie Terrace.

About 125 years old.

Brick.

Two bedrooms, living/dining/kitchen, bathroom/toilet.

183 sq. m.

Residential A.

Margaret Sutherland, Ray White Paddington.

The house will be auctioned on site on October 19 at 11 a.m. The reserve is expected to be between \$65,000 and \$80,000.

c1984

November 2023

**No 19 Princess Street** 

c1984

November 2023

**No 23 Princess Street** 