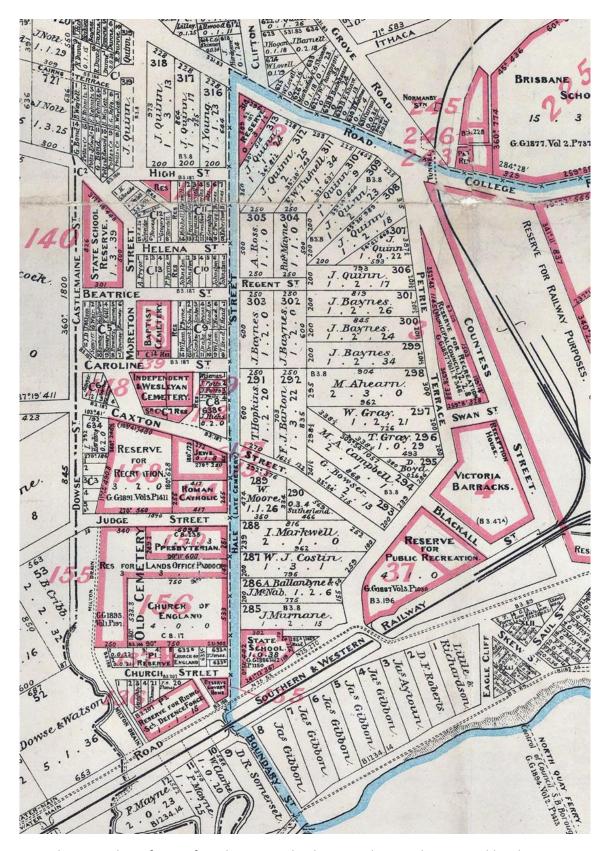

Part 1927 Metropolitan Water Supply and Sewerage Board Plan 112 and Google Earth

Princess Street

Petrie Terrace Photo Study

Brisbane History Group bhg4000@brisbanehistorygroup.org.au

This study relates to the area bounded by Hale Street, Musgrave Road, Petrie Terrace and Milton Road, and primarily the residential area behind the mixed commercial street frontages of Caxton Street and Petrie Terrace. City Plan 2014 has much of the area zoned CH1 Character Residential.