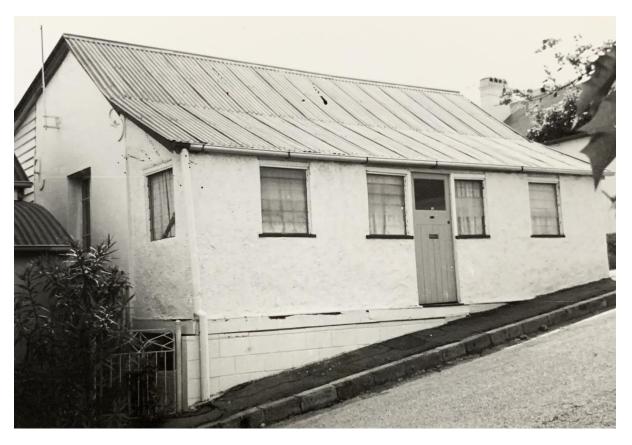

**No 15 Princess Street** 

#### SUMMARY:

15 Princess Street, Petrie Terrace.

About 125 years old.

Brick.

Two bedrooms, living/dining/kitchen, bathroom/toilet.

183 sq. m.

Residential A.

Margaret Sutherland, Ray White Paddington.