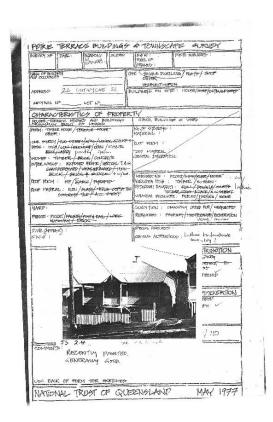

The area was the subject of a field study undertaken by the National Trust in 1977, suggesting they were active in designating this town planning/development constraint. The BHG Research Library has digitised copies of many of the worksheets for each individual property, and photographic prints of some of the buildings and houses from that time. Rod Fisher and his associates subsequently, during the 1980s, returned and photographed the buildings again.