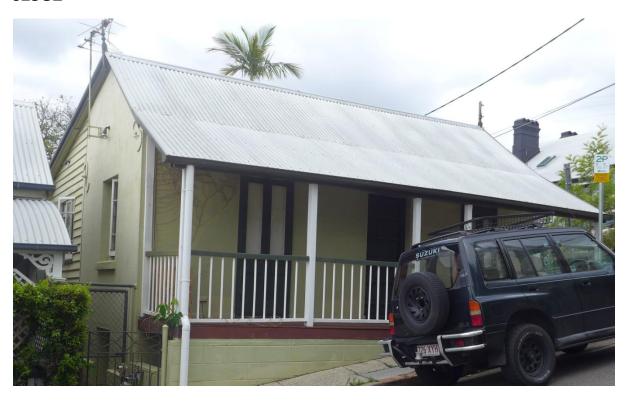

**No 15 Princess Street** 

#### SUMMARY:

15 Princess Street, Petrie Terrace.

About 125 years old.

Brick.

Two bedrooms, living/dining/kitchen, bathroom/toilet.

183 sq. m.

Residential A.

Margaret Sutherland, Ray White Paddington.