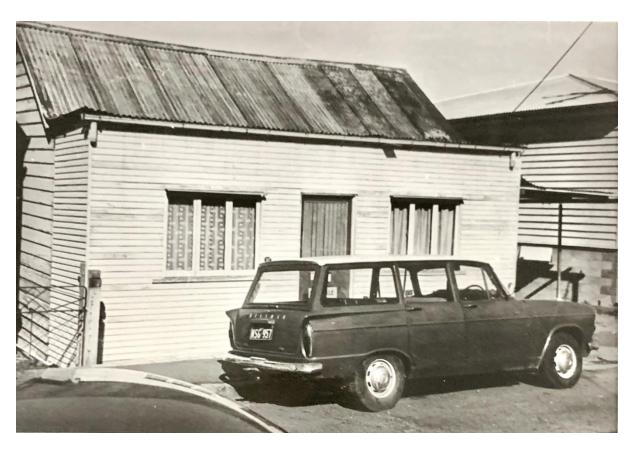

The house will be auctioned on site on October 19 at 11 a.m. The reserve is expected to be between \$65,000 and \$80,000.

c1984

November 2023

**No 19 Princess Street** 

c1984

November 2023

**No 23 Princess Street** 