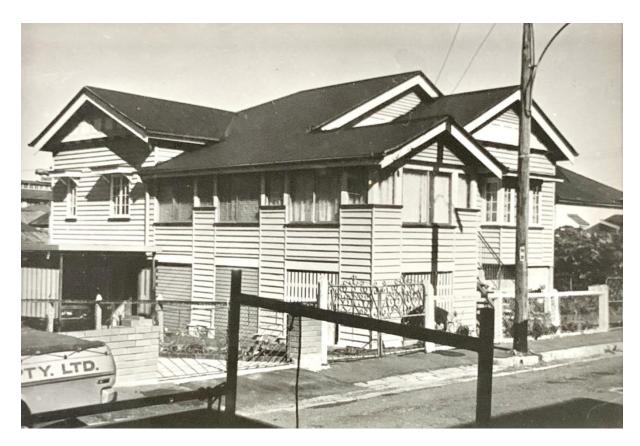

The house will be auctioned on site on October 19 at 11 a.m. The reserve is expected to be between \$65,000 and \$80,000.

c1984

November 2023

**No 19 Princess Street** 

c1984

November 2023

**No 23 Princess Street** 