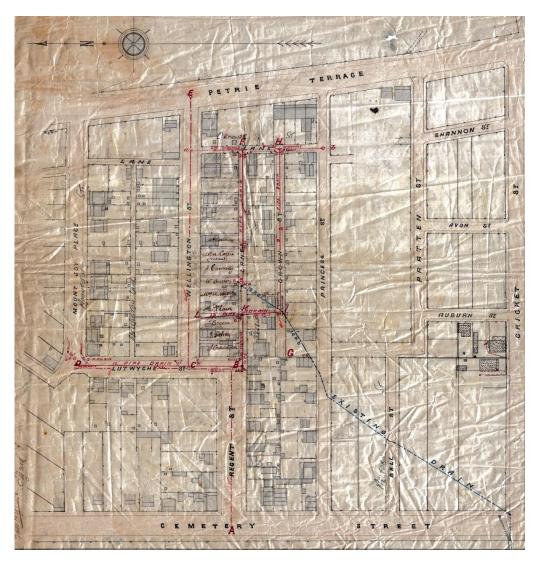

Part 1927 Metropolitan Water Supply and Sewerage Board Plan 112 and Google Earth

Princess Street

Petrie Terrace Photo Study

Brisbane History Group bhg4000@brisbanehistorygroup.org.au

This study relates to the area bounded by Hale Street, Musgrave Road, Petrie Terrace and Milton Road, and primarily the residential area behind the mixed commercial street frontages of Caxton Street and Petrie Terrace. City Plan 2014 has much of the area zoned CH1 Character Residential.