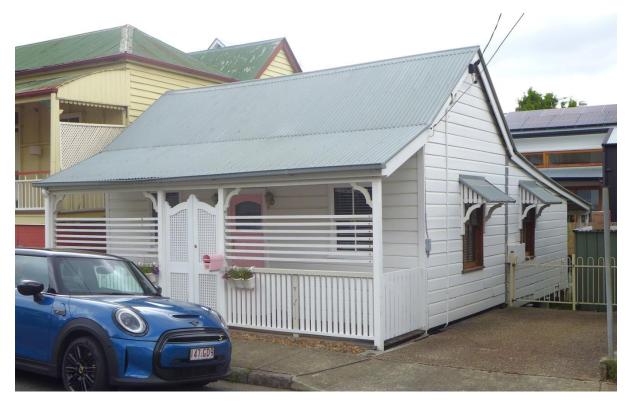

The house will be auctioned on site on October 19 at 11 a.m. The reserve is expected to be between \$65,000 and \$80,000.

c1984

November 2023

**No 19 Princess Street** 

c1984

November 2023

**No 23 Princess Street** 