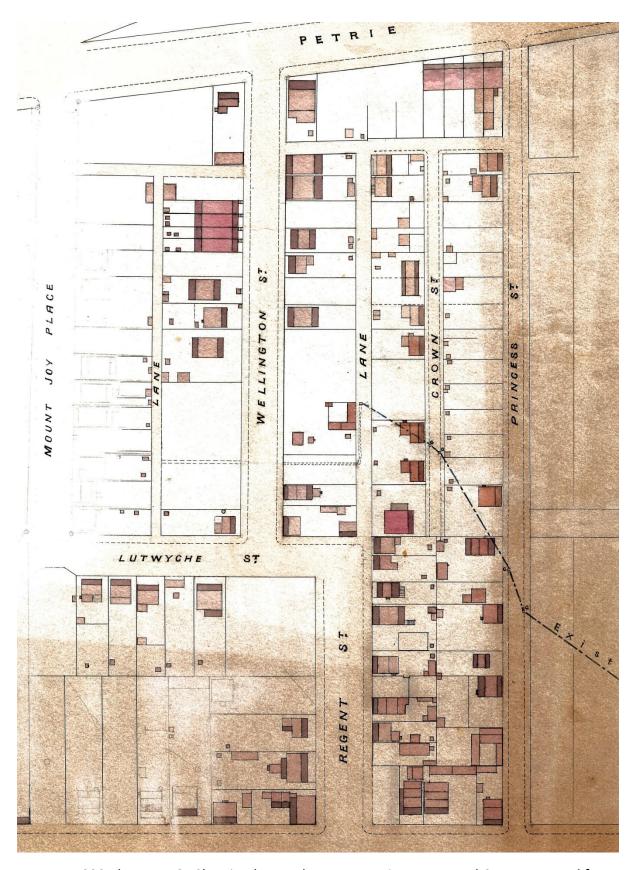

Part 1927 Metropolitan Water Supply and Sewerage Board Plan 112 and Google Earth

Princess Street

Petrie Terrace Photo Study

Brisbane History Group bhg4000@brisbanehistorygroup.org.au

This study relates to the area bounded by Hale Street, Musgrave Road, Petrie Terrace and Milton Road, and primarily the residential area behind the mixed commercial street frontages of Caxton Street and Petrie Terrace. City Plan 2014 has much of the area zoned CH1 Character Residential.