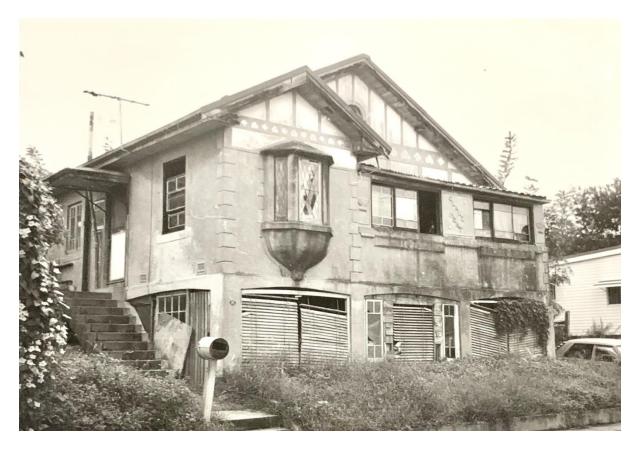

ot-tha is to be sent to a Los Angeles snake farm,

Brisbane Telegraph 1 Aug 1953

(National Library of Australia Trove digitised newspapers)

Henry Hohnke lived at No 91 Princess Street (1943/54 electoral rolls)



#### 1977



November 2023

**No 92 Princess Street** 



c1982



November 2023

**No 95 Princess Street** 



c1982



November 2023

No 97 Princess Street





**November 2023** 

#### No 98 Princess Street



Truth 21 July 1946 (NLA Trove digitised newspapers)

Mrs McIntyre (possibly No 98, 1959 electoral roll) and Mrs Cumming (possibly No 97, 1943 & 1949 electoral rolls) lived on opposite sides of the street

### No earlier image ('new' build)



**November 2023** 

**No 99 Princess Street** 

## No earlier image ('new' build)



November 2023

**No 100 Princess Street** 



c1982



**November 2023** 

**No 103 Princess Street** 



1977



November 2023

No 104 Princess Street





November 2023

### **Princess Street looking east**

#### Destructive Fire.

Information was received at 4 p.m. yesterday, at the Central Fire Station, that a fire had broken out in Princess street, off Petrie terrace. Within a short space of time Superintendent Hinton was on the spot with a couple of hese reels, but notwithstanding there being a plentiful supply of water available, owing to the high wind blowing, two cottages were completely destroyed and two others considerably damaged before the flames could be extinguished. Further than it broke out in a cottage owned and occupied by Mr. Henry Peapell, the origin of the fire is unknown. Before the flames had got a thorough h