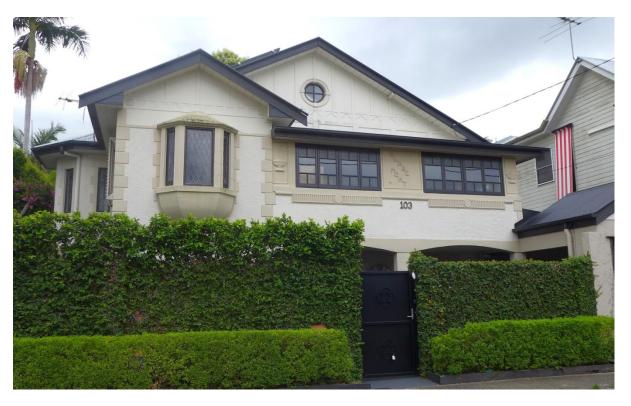

to be sent to a Los Angeles snake farm,

Brisbane Telegraph 1 Aug 1953

(National Library of Australia Trove digitised newspapers)

Henry Hohnke lived at No 91 Princess Street (1943/54 electoral rolls)



#### 1977



November 2023

**No 92 Princess Street** 



c1982



November 2023

**No 95 Princess Street** 



c1982



November 2023

No 97 Princess Street





**November 2023** 

#### No 98 Princess Street



Truth 21 July 1946 (NLA Trove digitised newspapers)

Mrs McIntyre (possibly No 98, 1959 electoral roll) and Mrs Cumming (possibly No 97, 1943 & 1949 electoral rolls) lived on opposite sides of the street

### No earlier image ('new' build)



**November 2023** 

**No 99 Princess Street** 

## No earlier image ('new' build)



November 2023

**No 100 Princess Street** 



c1982



**November 2023** 

**No 103 Princess Street** 



1977



November 2023

No 104 Princess Street





November 2023

### **Princess Street looking east**

#### Destructive Fire.

Information was received at 4 p.m. yesterday, at the Central Fire Station, that a fire had broken out in Princess street, off Petrie terrace. Within a short space of time Superintendent Hinton was on the spot with a couple of hese reels, but notwithstanding there being a plentiful supply of water available, owing to the high wind blowing, two cottages were completely destroyed and two others considerably damaged before the flames could be extinguished. Further than it broke out in a cottage owned and occupied by Mr. Henry Peapell, the origin of the fire is unknown. Before the flames had got a thorough hold of th