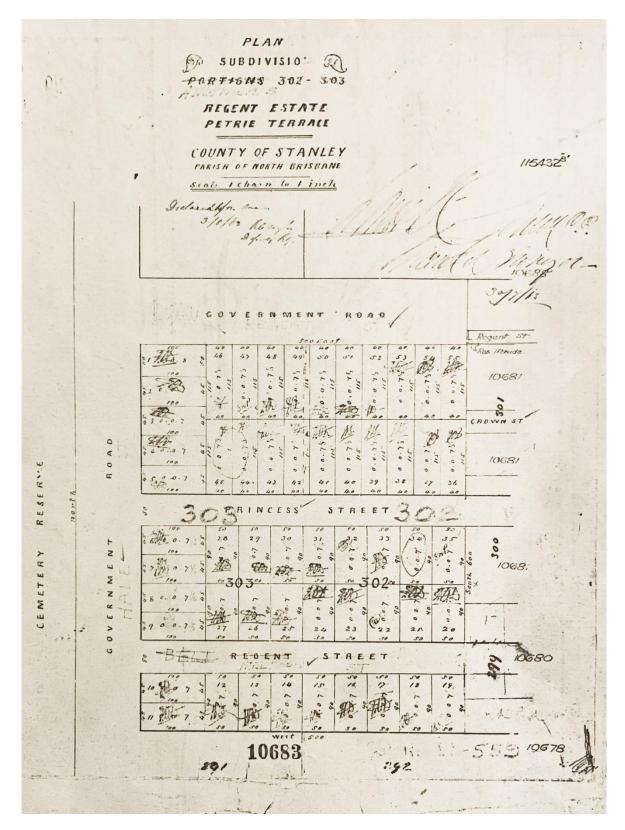

Your comments and corrections will be appreciated.

Kaye Mobsby & Andrew Darbyshire bhgresearchlibrary@gmail.com

1863 Plan of subdivision for the Regent Estate

The Brisbane Courier of 17<sup>th</sup> October 1864 notes the sale of lots in the Regent Estate
(National Library of Australia Trove digitised newspapers)