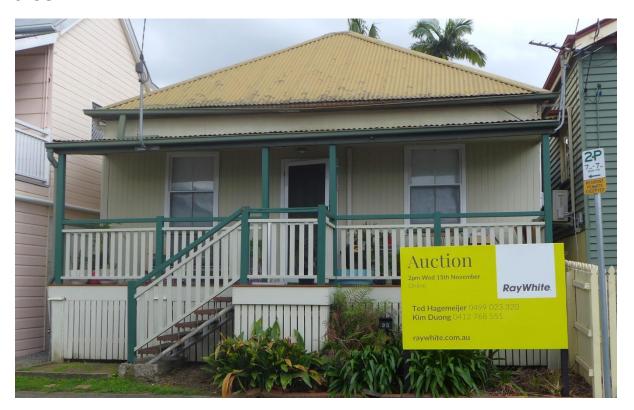

**No 15 Princess Street** 

#### SUMMARY:

15 Princess Street, Petrie Terrace.

About 125 years old.

Brick.

Two bedrooms, living/dining/kitchen, bathroom/toilet.

183 sq. m.

Residential A.

Margaret Sutherland, Ray White Paddington.

The house will be auctioned on site on October 19 at 11 a.m. The reserve is expected to be between \$65,000 and \$80,000.

c1984

November 2023

**No 19 Princess Street** 

c1984

November 2023

**No 23 Princess Street** 