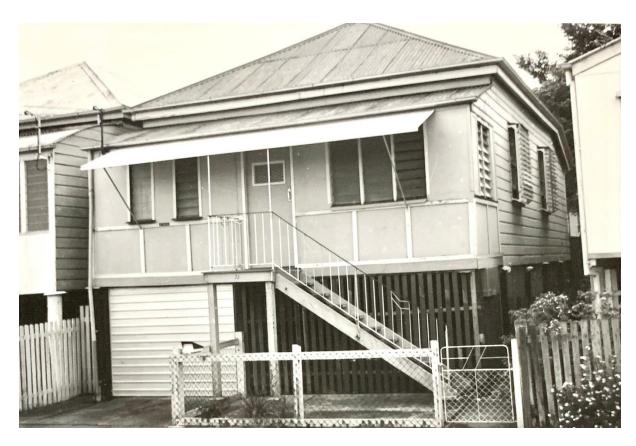

The house will be auctioned on site on October 19 at 11 a.m. The reserve is expected to be between \$65,000 and \$80,000.

c1984

November 2023

**No 19 Princess Street** 

c1984

November 2023

**No 23 Princess Street** 