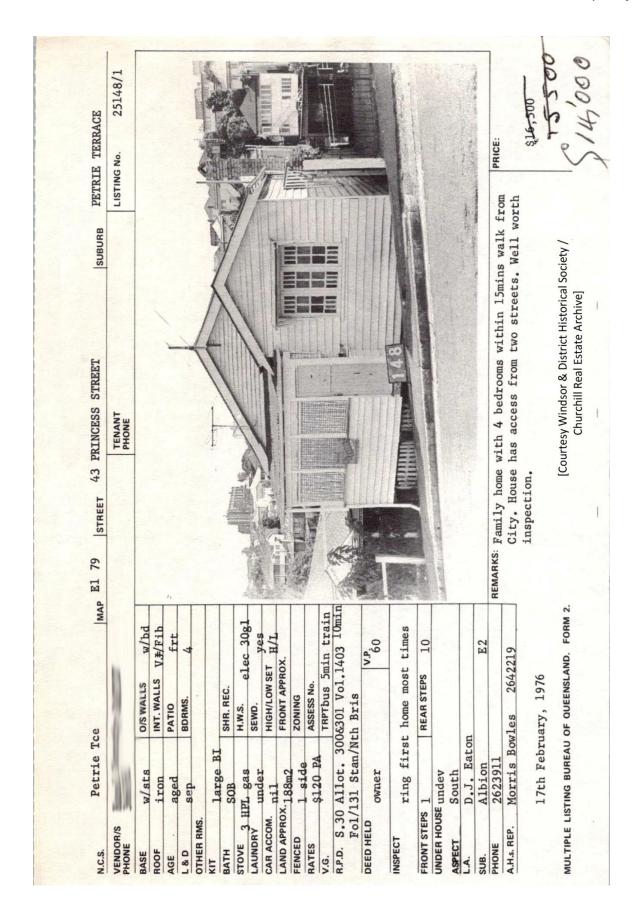

have stated their intention of doing something to assist.

The Courier-Mail will be pleased to publish any further donations or subscriptions.

The Courier Mail 23 Oct 1934, page 12

(National Library of Australia Trove digitised newspapers)

The Plant family lived at No 23 Princess Street (1934 Electoral Roll)



### 1977



**November 2023** 

**No 26 Princess Street** 



c1982



**November 2023** 

**No 27 Princess Street** 



c1982



November 2023

No 28 Princess Street



c1982



November 2023

**No 32 Princess Street** 



c1982



November 2023

**No 35 Princess Street** 





**November 2023** 

**No 36 Princess Street** 



c1982



November 2023

**No 40 Princess Street** 





November 2023

**No 42 Princess Street** 



c1982



November 2023

**No 43 Princess Street** 





c1982



**November 2023** 

# **No 50 Princess Street**

| N.C.S.            | Hale Street               |                                                                      | MAP F   | F2 26                                             | STREET                | 50 PRINCESS                          | ESS S                   | STREET                           | SUBURB