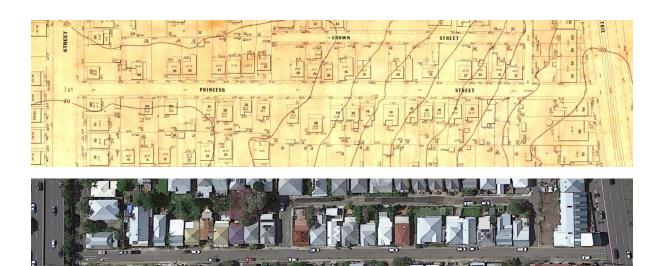

Part 1927 Metropolitan Water Supply and Sewerage Board Plan 112 and Google Earth

Princess Street

Petrie Terrace Photo Study

Brisbane History Group bhg4000@brisbanehistorygroup.org.au

This study relates to the area bounded by Hale Street, Musgrave Road, Petrie Terrace and Milton Road, and primarily the residential area behind the mixed commercial street frontages of Caxton Street and Petrie Terrace. City Plan 2014 has much of the area zoned CH1 Character Residential.