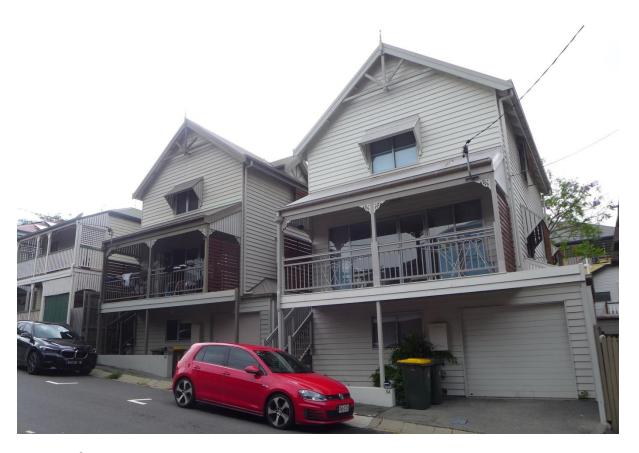

Built c1880s, Nos 30 and 31 Sexton Street are both pyramid roofed houses, but quite different in presentation. No 30, an unusual diagonally braced dwelling with cast iron balustrading was raised high on stumps and built in underneath. No 31 was one of the first houses in the area to be done up.

The Ups and Downs of Petrie Terrace, Walk/Drive Heritage Tour (BHG1989)

November 2023

No 31 Sexton Street

**April 1975** 

November 2023

No 36 Sexton Street

c1983

**November 2023** 