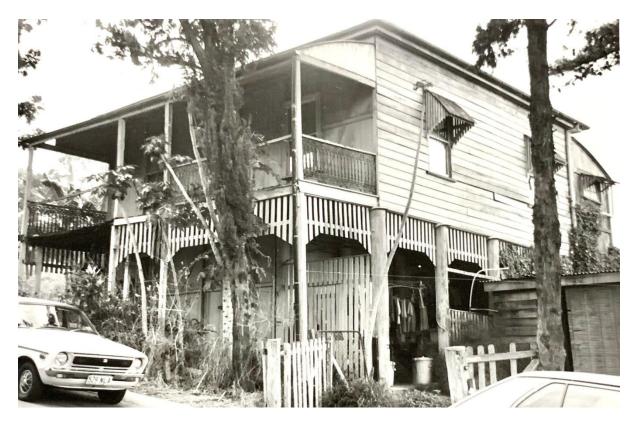

Built c1880s, Nos 30 and 31 Sexton Street are both pyramid roofed houses, but quite different in presentation. No 30, an unusual diagonally braced dwelling with cast iron balustrading was raised high on stumps and built in underneath. No 31 was one of the first houses in the area to be done up.