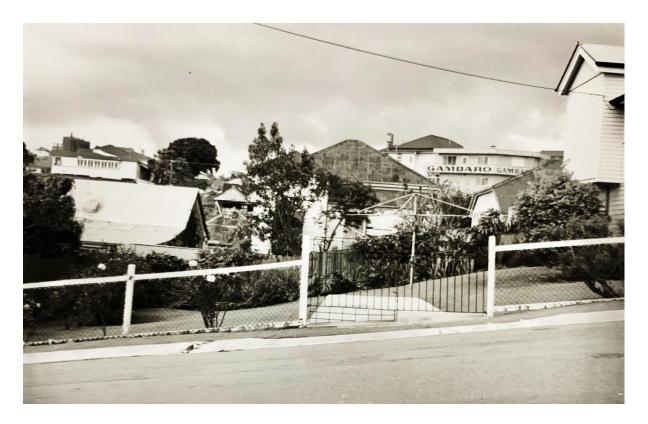

c1983 (Part of site)

**November 2023** 

No 16 Sexton Street

Extract - Two men were killed, an old lady and an old man are missing believed killed, and four men were injured in a heavy explosion which wrecked the rear of J Jackson and Company's produce store at the corner of Sexton Street and Petrie Terrace shortly before midday to-day. The explosion occurred after three employees of the firm had collapsed while they were handling chemicals preparatory to fumigation operations.

It killed one employee and an ambulance bearer who had gone to his assistance and blew out the rear wall of the store, which crushed a small cottage. It is feared that its two elderly occupants are beneath the wreckage.

One cottage was completely demolished while the other was very badly smashed.

The Telegraph (Brisbane) Wed 24 Dec 1947 (NLA Trove digitised newspapers)

The Telegraph (Brisbane) Wed 24 Dec 1947

Part 1969 Aerial Photograph (QImagery)