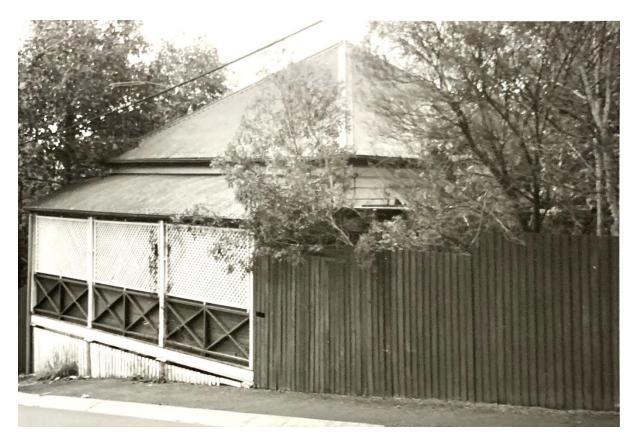

Built c1880s, Nos 30 and 31 Sexton Street are both pyramid roofed houses, but quite different in presentation. No 30, an unusual diagonally braced dwelling with cast iron balustrading was raised high on stumps and built in underneath. No 31 was one of the first houses in the area to be done up.

The Ups and Downs of Petrie Terrace, Walk/Drive Heritage Tour (BHG1989)

November 2023

No 31 Sexton Street

**April 1975** 

November 2023

No 36 Sexton Street

c1983

**November 2023** 