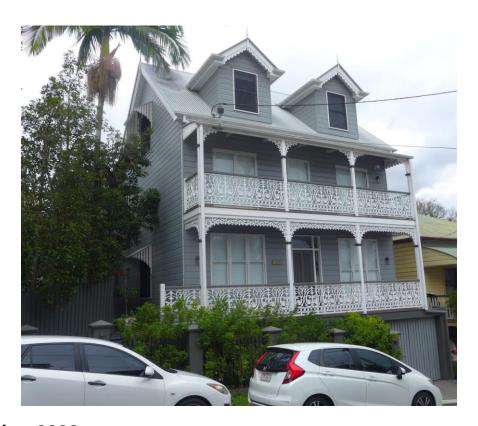

Built c1880s, Nos 30 and 31 Sexton Street are both pyramid roofed houses, but quite different in presentation. No 30, an unusual diagonally braced dwelling with cast iron balustrading was raised high on stumps and built in underneath. No 31 was one of the first houses in the area to be done up.