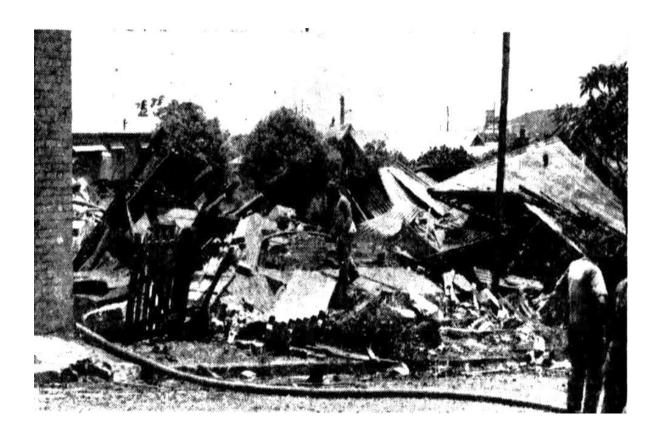

c1983 (Part of site)

**November 2023** 

No 16 Sexton Street

Extract - Two men were killed, an old lady and an old man are missing believed killed, and four men were injured in a heavy explosion which wrecked the rear of J Jackson and Company's produce store at the corner of Sexton Street and Petrie Terrace shortly before midday to-day. The explosion occurred after three employees of the firm had collapsed while they were handling chemicals preparatory to fumigation operations.

It killed one employee and an ambulance bearer who had gone to his assistance and blew out the rear wall of the store, which crushed a small cottage. It is feared that its two elderly occupants are beneath the wreckage.

One cottage was completely demolished while the other was very badly smashed.

The Telegraph (Brisbane) Wed 24 Dec 1947 (NLA Trove digitised newspapers)

The Telegraph (Brisbane) Wed 24 Dec 1947

Part 1969 Aerial Photograph (QImagery)