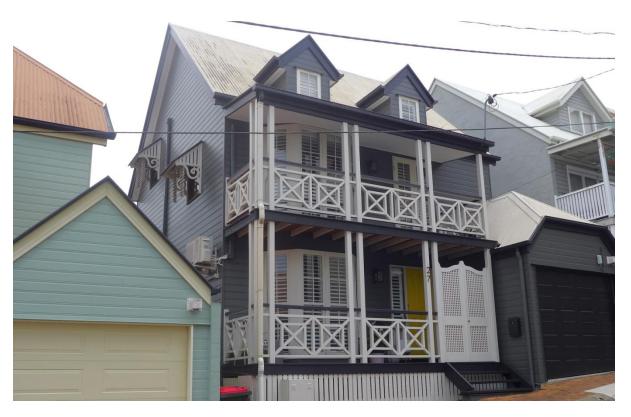

Built c1880s, Nos 30 and 31 Sexton Street are both pyramid roofed houses, but quite different in presentation. No 30, an unusual diagonally braced dwelling with cast iron balustrading was raised high on stumps and built in underneath. No 31 was one of the first houses in the area to be done up.