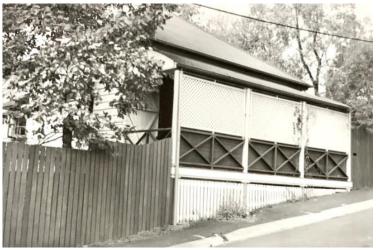

Built c1880s, Nos 30 and 31 Sexton Street are both pyramid roofed houses, but quite different in presentation. No 30, an unusual diagonally braced dwelling with cast iron balustrading was raised high on stumps and built in underneath. No 31 was one of the first houses in the area to be done up.

The Ups and Downs of Petrie Terrace, Walk/Drive Heritage Tour (BHG1989)

November 2023

No 31 Sexton Street

**April 1975** 

November 2023

No 36 Sexton Street

c1983

**November 2023** 