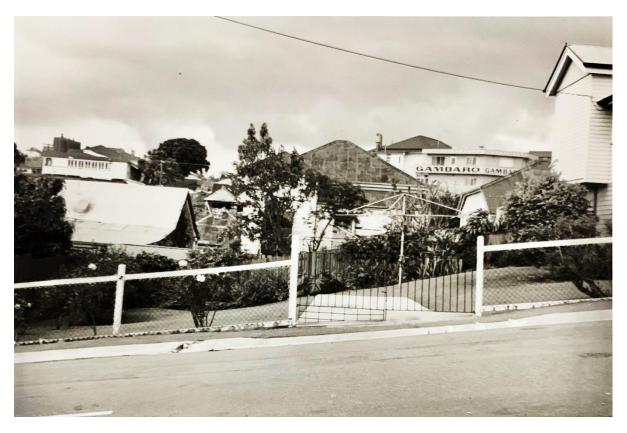

c1983 (Part of site)

**November 2023** 

No 16 Sexton Street

Extract - Two men were killed, an old lady and an old man are missing believed killed, and four men were injured in a heavy explosion which wrecked the rear of J Jackson and Company's produce store at the corner of Sexton Street and Petrie Terrace shortly before midday to-day. The explosion occurred after three employees of the firm had collapsed while they were handling chemicals preparatory to fumigation operations.

It killed one employee and an ambulance bearer who had gone to his assistance and blew out the rear wall of the store, which crushed a small cottage. It is feared that its two elderly occupants are beneath the wreckage.

One cottage was completely demolished while the other was very badly smashed.

The Telegraph (Brisbane) Wed 24 Dec 1947 (NLA Trove digitised newspapers)

The Telegraph (Brisbane) Wed 24 Dec 1947

Part 1969 Aerial Photograph (QImagery)