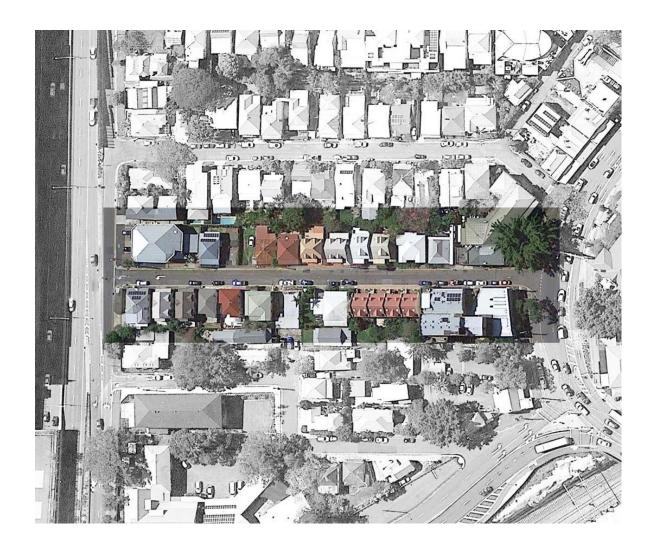

One cottage was completely demolished while the other was very badly smashed.

The Telegraph (Brisbane) Wed 24 Dec 1947 (NLA Trove digitised newspapers)

The Telegraph (Brisbane) Wed 24 Dec 1947

Part 1969 Aerial Photograph (QImagery)