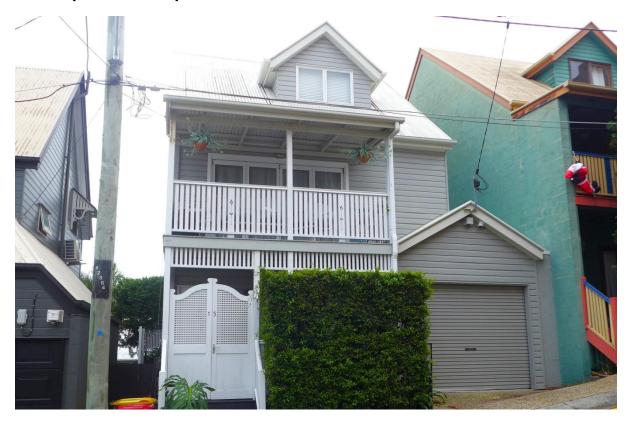

Built c1880s, Nos 30 and 31 Sexton Street are both pyramid roofed houses, but quite different in presentation. No 30, an unusual diagonally braced dwelling with cast iron balustrading was raised high on stumps and built in underneath. No 31 was one of the first houses in the area to be done up.