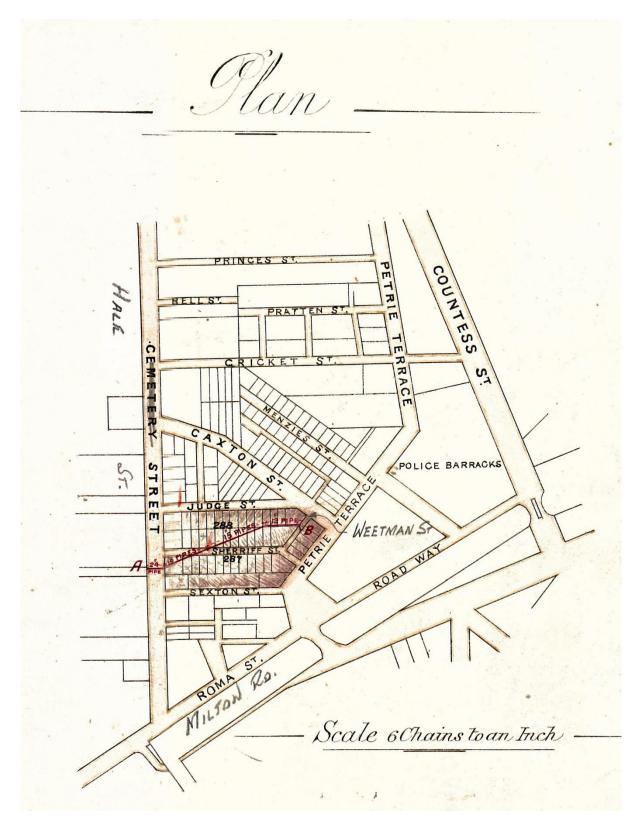

The blocks of land in this street are wide but shallow, as the original long narrow allotment was subdivided in 1862, with the thoroughfare called Stanley Street at first, running up the middle. The newer street name probably derives from the former cemeteries opposite.