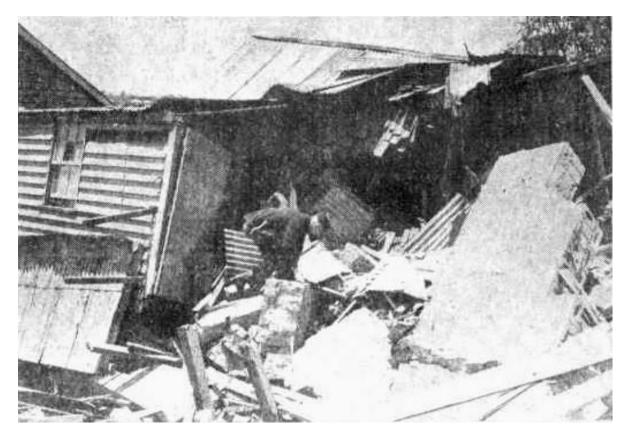

#### PETRIE-TERRACE BLAZE.

THIS COTTAGE IN SEXTON-STREET, OFF PETRIE-TERRACE, WAS BAILLY DAMAGED BY FIRE EARLY

Courier Mail 7 April 1926 report on the fire at No 23 Sexton Street (NLA Trove digitised newspapers)