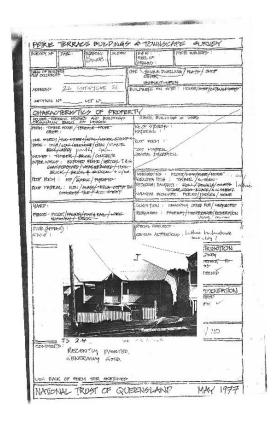

Built c1880s, Nos 30 and 31 Sexton Street are both pyramid roofed houses, but quite different in presentation. No 30, an unusual diagonally braced dwelling with cast iron balustrading was raised high on stumps and built in underneath. No 31 was one of the first houses in the area to be done up.