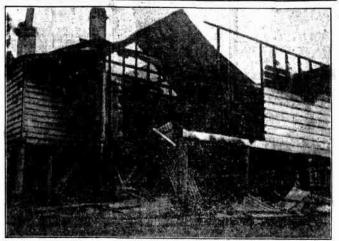

#### PETRIE-TERRACE BLAZE.

THIS COTTAGE IN SEXTON-STREET, OFF PETRIE-TERRACE, WAS BAILLY DAMAGED BY FIRE EARLY

Courier Mail 7 April 1926 report on the fire at No 23 Sexton Street (NLA Trove digitised newspapers)