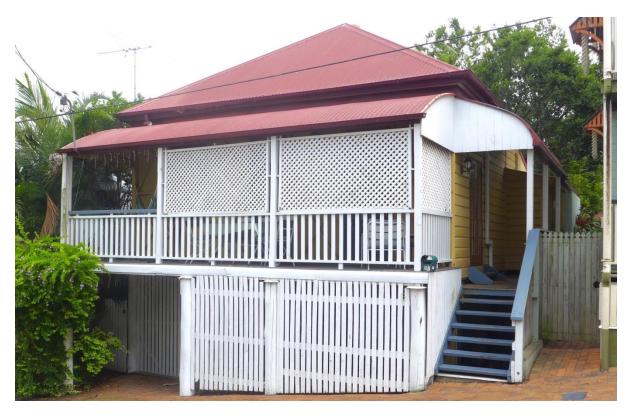

Built c1880s, Nos 30 and 31 Sexton Street are both pyramid roofed houses, but quite different in presentation. No 30, an unusual diagonally braced dwelling with cast iron balustrading was raised high on stumps and built in underneath. No 31 was one of the first houses in the area to be done up.

The Ups and Downs of Petrie Terrace, Walk/Drive Heritage Tour (BHG1989)

November 2023

No 31 Sexton Street

**April 1975** 

November 2023

No 36 Sexton Street

c1983

**November 2023** 