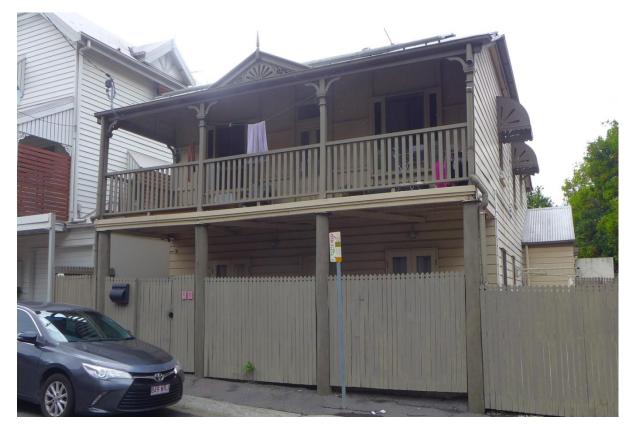

Built c1880s, Nos 30 and 31 Sexton Street are both pyramid roofed houses, but quite different in presentation. No 30, an unusual diagonally braced dwelling with cast iron balustrading was raised high on stumps and built in underneath. No 31 was one of the first houses in the area to be done up.