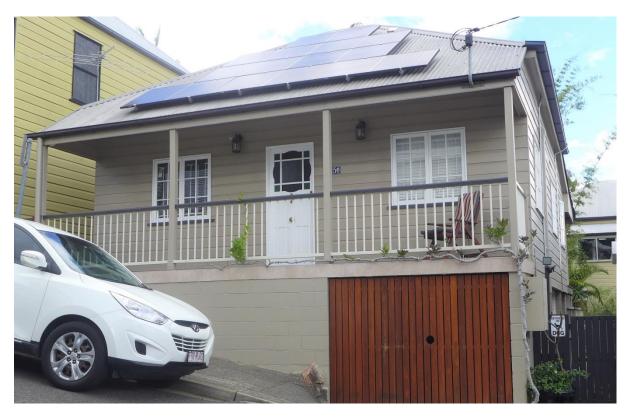

No 24 Belgrave Street

| Veneropes  And Early State  And S |
|--------------------------------------------------------------------------------------------------------------------------------------------------------------------------------------------------------------------------------------------------------------------------------------------------------------------------------------------------------------------------------------------------------------------------------------------------------------------------------------------------------------------------------------------------------------------------------------------------------------------------------------------------------------------------------------------------------------------------------------------------------------------------------------------------------------------------------------------------------------------------------------------------------------------------------------------------------------------------------------------------------------------------------------------------------------------------------------------------------------------------------------------------------------------------------------------------------------------------------------------------------------------------------------------------------------------------------------------------------------------------------------------------------------------------------------------------------------------------------------------------------------------------------------------------------------------------------------------------------------------------------------------------------------------------------------------------------------------------------------------------------------------------------------------------------------------------------------------------------------------------------------------------------------------------------------------------------------------------------------------------------------------------------------------------------------------------------------------------------------------------------|
| w/bd w/bd lace lace lace lace lace lace lace lace                                                                                                                                                                                                                                                                                                                                                                                                                                                                                                                                                                                                                                                                                                                                                                                                                                                                                                                                                                                                                                                                                                                                                                                                                                                                                                                                                                                                                                                                                                                                                                                                                                                                                                                                                                                                                                                                                                                                                                                                                                                                              |
| Lårear 2+5/0 lace mod bathrm high high  ve Rd  4  4  A trendy Colonial cottage, with open front and rear verandahs, which has been renovated, situated high on the hill with very qood views.                                                                                                                                                                                                                                                                                                                                                                                                                                                                                                                                                                                                                                                                                                                                                                                                                                                                                                                                                                                                                                                                                                                                                                                                                                                                                                                                                                                                                                                                                                                                                                                                                                                                                                                                                                                                                                                                                                                                  |
| 24-S/0  lace lace bathrm high high  ve Rd  4  4  A trendy Colonial cottage, with open front and rear verandahs, which has been renovated, situated high on the hill with very qood views.                                                                                                                                                                                                                                                                                                                                                                                                                                                                                                                                                                                                                                                                                                                                                                                                                                                                                                                                                                                                                                                                                                                                                                                                                                                                                                                                                                                                                                                                                                                                                                                                                                                                                                                                                                                                                                                                                                                                      |
| New Red  Ver Red  Tate  CG1  REMARKS:  Z4  A trendy Colonial cottage, with open front and rear verandahs, qood views.                                                                                                                                                                                                                                                                                                                                                                                                                                                                                                                                                                                                                                                                                                                                                                                                                                                                                                                                                                                                                                                                                                                                                                                                                                                                                                                                                                                                                                                                                                                                                                                                                                                                                                                                                                                                                                                                                                                                                                                                          |
| New Red  Ver Red  Colonial cottage, with open front and rear verandahs, which has been renovated, situated high on the hill with very good views.                                                                                                                                                                                                                                                                                                                                                                                                                                                                                                                                                                                                                                                                                                                                                                                                                                                                                                                                                                                                                                                                                                                                                                                                                                                                                                                                                                                                                                                                                                                                                                                                                                                                                                                                                                                                                                                                                                                                                                              |
| mod elec bathrm high high high on the hill with very paths.  P. 4  4  A trendy Colonial cottage, with open front and rear verandahs, which has been renovated, situated high on the hill with very good views.                                                                                                                                                                                                                                                                                                                                                                                                                                                                                                                                                                                                                                                                                                                                                                                                                                                                                                                                                                                                                                                                                                                                                                                                                                                                                                                                                                                                                                                                                                                                                                                                                                                                                                                                                                                                                                                                                                                 |
| bathrm high high high  we Rd  4  4  A trendy Colonial cottage, with open front and rear verandahs, which has been renovated, situated high on the hill with very good views.                                                                                                                                                                                                                                                                                                                                                                                                                                                                                                                                                                                                                                                                                                                                                                                                                                                                                                                                                                                                                                                                                                                                                                                                                                                                                                                                                                                                                                                                                                                                                                                                                                                                                                                                                                                                                                                                                                                                                   |
| high high high  ve Rd  4  4  A trendy Colonial cottage, with open front and rear verandahs, which has been renovated, situated high on the hill with very good views.                                                                                                                                                                                                                                                                                                                                                                                                                                                                                                                                                                                                                                                                                                                                                                                                                                                                                                                                                                                                                                                                                                                                                                                                                                                                                                                                                                                                                                                                                                                                                                                                                                                                                                                                                                                                                                                                                                                                                          |
| ve Rd  4  4  A trendy Colonial cottage, with open front and rear verandahs, which has been renovated, situated high on the hill with very good views.                                                                                                                                                                                                                                                                                                                                                                                                                                                                                                                                                                                                                                                                                                                                                                                                                                                                                                                                                                                                                                                                                                                                                                                                                                                                                                                                                                                                                                                                                                                                                                                                                                                                                                                                                                                                                                                                                                                                                                          |
| ve Rd  4 4 C61 REMARKS: A trendy Colonial cottage, with open front and rear verandahs, which has been renovated, situated high on the hill with very good views.                                                                                                                                                                                                                                                                                                                                                                                                                                                                                                                                                                                                                                                                                                                                                                                                                                                                                                                                                                                                                                                                                                                                                                                                                                                                                                                                                                                                                                                                                                                                                                                                                                                                                                                                                                                                                                                                                                                                                               |
| REMARKS:  A trendy Colonial cottage, with open front and rear verandahs, which has been renovated, situated high on the hill with very good views.                                                                                                                                                                                                                                                                                                                                                                                                                                                                                                                                                                                                                                                                                                                                                                                                                                                                                                                                                                                                                                                                                                                                                                                                                                                                                                                                                                                                                                                                                                                                                                                                                                                                                                                                                                                                                                                                                                                                                                             |
| REMARKS:  A trendy Colonial cottage, with open front and rear verandahs, which has been renovated, situated high on the hill with very good views.                                                                                                                                                                                                                                                                                                                                                                                                                                                                                                                                                                                                                                                                                                                                                                                                                                                                                                                                                                                                                                                                                                                                                                                                                                                                                                                                                                                                                                                                                                                                                                                                                                                                                                                                                                                                                                                                                                                                                                             |
| REMARKS:  A trendy Colonial cottage, with open front and rear verandahs, which has been renovated, situated high on the hill with very good views.                                                                                                                                                                                                                                                                                                                                                                                                                                                                                                                                                                                                                                                                                                                                                                                                                                                                                                                                                                                                                                                                                                                                                                                                                                                                                                                                                                                                                                                                                                                                                                                                                                                                                                                                                                                                                                                                                                                                                                             |
| REMARKS: A trendy Colonial cottage, with open front and rear verandahs, which has been renovated, situated high on the hill with very good views.                                                                                                                                                                                                                                                                                                                                                                                                                                                                                                                                                                                                                                                                                                                                                                                                                                                                                                                                                                                                                                                                                                                                                                                                                                                                                                                                                                                                                                                                                                                                                                                                                                                                                                                                                                                                                                                                                                                                                                              |
| REMARKS: A trendy Colonial cottage, with open front and rear verandahs, which has been renovated, situated high on the hill with very good views.                                                                                                                                                                                                                                                                                                                                                                                                                                                                                                                                                                                                                                                                                                                                                                                                                                                                                                                                                                                                                                                                                                                                                                                                                                                                                                                                                                                                                                                                                                                                                                                                                                                                                                                                                                                                                                                                                                                                                                              |
| REMARKS: A trendy Colonial cottage, with open front and rear verandahs, which has been renovated, situated high on the hill with very good views.                                                                                                                                                                                                                                                                                                                                                                                                                                                                                                                                                                                                                                                                                                                                                                                                                                                                                                                                                                                                                                                                                                                                                                                                                                                                                                                                                                                                                                                                                                                                                                                                                                                                                                                                                                                                                                                                                                                                                                              |
| REMARKS: A trendy Colonial cottage, with open front and rear verandahs, which has been renovated, situated high on the hill with very good views.                                                                                                                                                                                                                                                                                                                                                                                                                                                                                                                                                                                                                                                                                                                                                                                                                                                                                                                                                                                                                                                                                                                                                                                                                                                                                                                                                                                                                                                                                                                                                                                                                                                                                                                                                                                                                                                                                                                                                                              |
| REMARKS: A trendy Colonial cottage, with open front and rear verandahs, which has been renovated, situated high on the hill with very good views.                                                                                                                                                                                                                                                                                                                                                                                                                                                                                                                                                                                                                                                                                                                                                                                                                                                                                                                                                                                                                                                                                                                                                                                                                                                                                                                                                                                                                                                                                                                                                                                                                                                                                                                                                                                                                                                                                                                                                                              |
| REMARKS: A trendy Colonial cottage, with open front and rear verandahs, which has been renovated, situated high on the hill with very good views.                                                                                                                                                                                                                                                                                                                                                                                                                                                                                                                                                                                                                                                                                                                                                                                                                                                                                                                                                                                                                                                                                                                                                                                                                                                                                                                                                                                                                                                                                                                                                                                                                                                                                                                                                                                                                                                                                                                                                                              |
| REMARKS: A trendy Colonial cottage, with open front and rear verandahs, which has been renovated, situated high on the hill with very good views.                                                                                                                                                                                                                                                                                                                                                                                                                                                                                                                                                                                                                                                                                                                                                                                                                                                                                                                                                                                                                                                                                                                                                                                                                                                                                                                                                                                                                                                                                                                                                                                                                                                                                                                                                                                                                                                                                                                                                                              |
| REMARKS: A trendy Colonial cottage, with open front and rear verandahs, which has been renovated, situated high on the hill with very good views.                                                                                                                                                                                                                                                                                                                                                                                                                                                                                                                                                                                                                                                                                                                                                                                                                                                                                                                                                                                                                                                                                                                                                                                                                                                                                                                                                                                                                                                                                                                                                                                                                                                                                                                                                                                                                                                                                                                                                                              |
| A trendy Colonial cottage, with open front and rear verandahs, which has been renovated, situated high on the hill with very good views.                                                                                                                                                                                                                                                                                                                                                                                                                                                                                                                                                                                                                                                                                                                                                                                                                                                                                                                                                                                                                                                                                                                                                                                                                                                                                                                                                                                                                                                                                                                                                                                                                                                                                                                                                                                                                                                                                                                                                                                       |
| A trendy Colonial cottage, with open front and rear verandahs, which has been renovated, situated high on the hill with very good views.                                                                                                                                                                                                                                                                                                                                                                                                                                                                                                                                                                                                                                                                                                                                                                                                                                                                                                                                                                                                                                                                                                                                                                                                                                                                                                                                                                                                                                                                                                                                                                                                                                                                                                                                                                                                                                                                                                                                                                                       |
|                                                                                                                                                                                                                                                                                                                                                                                                                                                                                                                                                                                                                                                                                                                                                                                                                                                                                                                                                                                                                                                                                                                                                                                                                                                                                                                                                                                                                                                                                                                                                                                                                                                                                                                                                                                                                                                                                                                                                                                                                                                                                                                                |
| BASIS OF CONJUNCTION OUR OF NETT COMMISSION WITH COMMISSION WITHOUT INSTITUTE LISTING SERVICE OF QUEENSLAND. FORM 2.                                                                                                                                                                                                                                                                                                                                                                                                                                                                                                                                                                                                                                                                                                                                                                                                                                                                                                                                                                                                                                                                                                                                                                                                                                                                                                                                                                                                                                                                                                                                                                                                                                                                                                                                                                                                                                                                                                                                                                                                           |