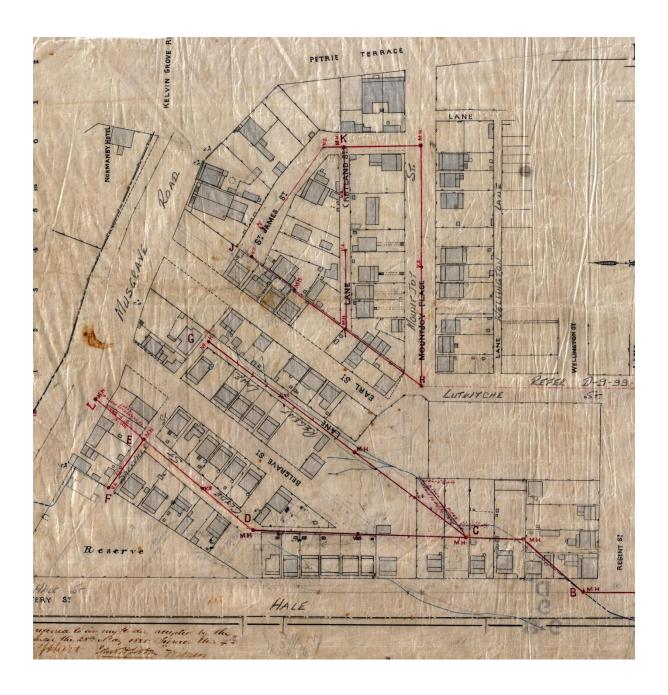

dominantly working class in the 1970s, however, as with other older city fringe suburbs this has changed over time. It will primarily be of interest to residents interested in the history of their home, and we would welcome feedback, particularly if you would like to share this information in future updates.

For the albums we have used scanned copies of photographic prints when available, photocopies when not, and digital images for current conditions. A number of the houses photographed in the 1980s included side and rear views which can be made available on request. There appears to have been some renumbering of properties over time – apologies in advance if we have erred.

Your comments and corrections will be appreciated.

Kaye Mobsby & Andrew Darbyshire bhgresearchlibrary@gmail.com



Part 1888 Drainage Works Tender Plan D-9-98 (BCC Archives)



Part 1899 Proposed Road Improvements (Regrading) Plan E-8-12 (BCC Archives)



Part 1922 Proposed Street Improvements Plan J-18-37 (BCC Archives)





May 2022

# **Belgrave Street looking south west**



c1984



August 2023

No 10 Belgrave Street



The Australian 25 August 1995 (BHG Research Library)





May 2022

No 11 Belgrave Street



c1982



May 2022

No 12 Belgrave Street



c1982



May 2022

No 15 Belgrave Street



c1982



May 2022

No 19 Belgrave Street



c1982



May 2022

No 20 Belgrave Street



c1982



May 2022

No 23 Belgrave Street



1977



May 2022

No 24 Belgrave Street

| Veneropes  And Early State  And S |
|-------------------------------------------------------------------------------------------