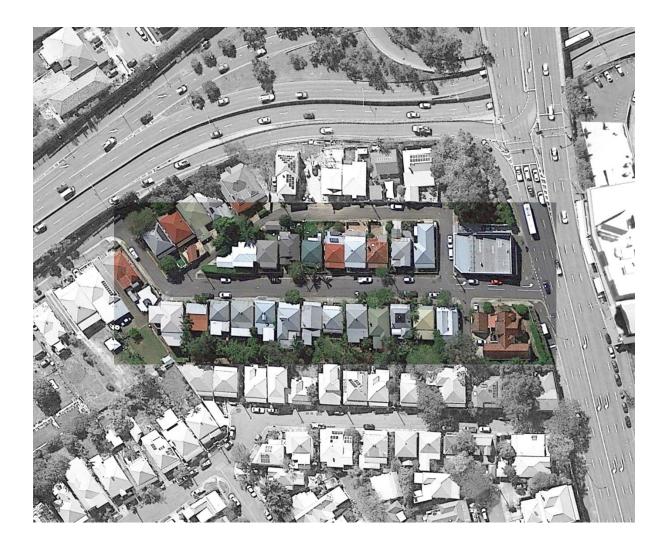

Belgrave Street
Petrie Terrace Photo Study

Brisbane History Group bhg4000@brisbanehistorygroup.org.au

This study relates to the area bounded by Hale Street, Musgrave Road, Petrie Terrace and Milton Road, and primarily the residential area behind the mixed commercial street frontages of Caxton Street and Petrie Terrace. City Plan 2014 has much of the area zoned CH1 Character Residential.

Forty years later we decided it was time for an update, and this set of street albums provides a snapshot of how the houses, predominantly small lot timber cottages, have been adapted for current day living. The area was predominantly working class in the 1970s, however, as with other older city fringe suburbs this has changed over time. It will primarily be of interest to residents interested in the history of their home, and we would welcome feedback, particularly if you would like to share this information in future updates.