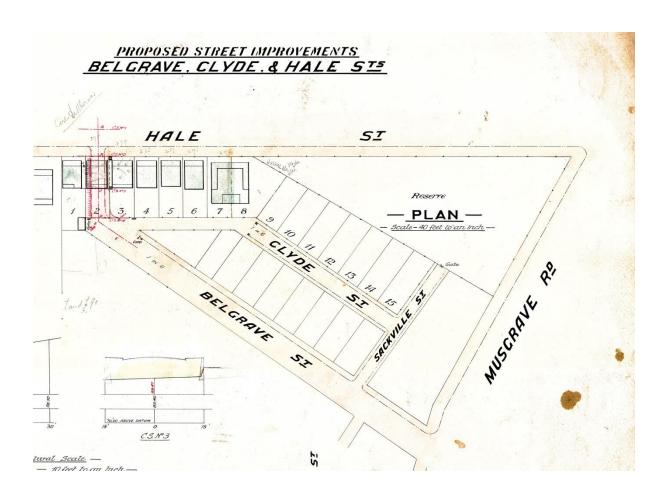

nterest to residents interested in the history of their home, and we would welcome feedback, particularly if you would like to share this information in future updates.

For the albums we have used scanned copies of photographic prints when available, photocopies when not, and digital images for current conditions. A number of the houses photographed in the 1980s included side and rear views which can be made available on request. There appears to have been some renumbering of properties over time – apologies in advance if we have erred.

Your comments and corrections will be appreciated.

Kaye Mobsby & Andrew Darbyshire bhgresearchlibrary@gmail.com



Part 1888 Drainage Works Tender Plan D-9-98 (BCC Archives)



Part 1899 Proposed Road Improvements (Regrading) Plan E-8-12 (BCC Archives)



Part 1922 Proposed Street Improvements Plan J-18-37 (BCC Archives)





May 2022

# **Belgrave Street looking south west**



c1984



August 2023

No 10 Belgrave Street



The Australian 25 August 1995 (BHG Research Library)





May 2022

No 11 Belgrave Street



c1982



May 2022

No 12 Belgrave Street



c1982



May 2022

No 15 Belgrave Street



c1982



May 2022

No 19 Belgrave Street



c1982



May 2022

No 20 Belgrave Street



c1982



May 2022

No 23 Belgrave Street



1977



May 2022

No 24 Belgrave Street

| Veneropes  And Early State  And S |
|----------------------------------------------------------------------------------------------------------------------------------------------------------------------------------------------------------------------------------------