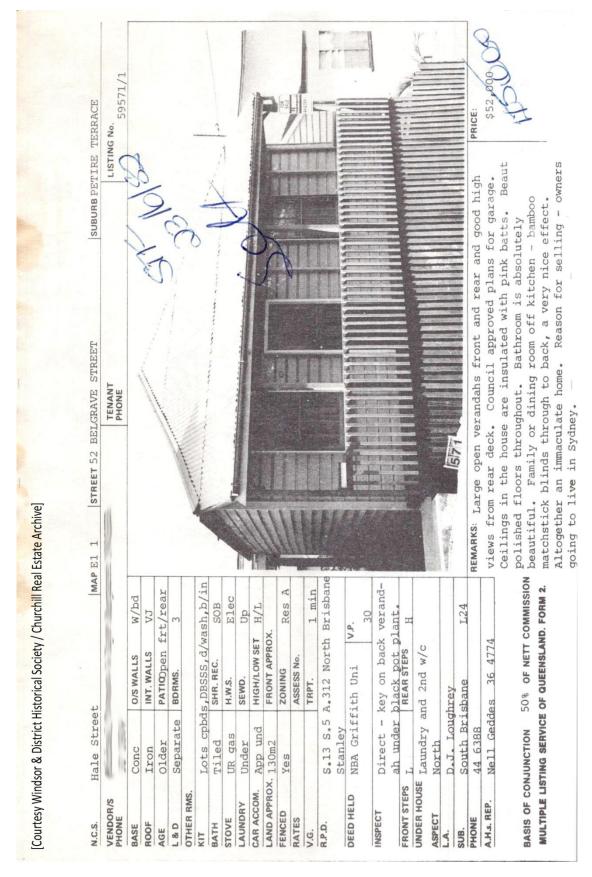

No 24 Belgrave Street

| Veneropes  And Early State  And S |
|--------------------------------------------------------------------------------------------------------------------------------------------------------------------------------------------------------------------------------------------------------------------------------------------------------------------------------------------------------------------------------------------------------------------------------------------------------------------------------------------------------------------------------------------------------------------------------------------------------------------------------------------------------------------------------------------------------------------------------------------------------------------------------------------------------------------------------------------------------------------------------------------------------------------------------------------------------------------------------------------------------------------------------------------------------------------------------------------------------------------------------------------------------------------------------------------------------------------------------------------------------------------------------------------------------------------------------------------------------------------------------------------------------------------------------------------------------------------------------------------------------------------------------------------------------------------------------------------------------------------------------------------------------------------------------------------------------------------------------------------------------------------------------------------------------------------------------------------------------------------------------------------------------------------------------------------------------------------------------------------------------------------------------------------------------------------------------------------------------------------------------|
| w/bd w/bd lace lace lace lace lace lace lace lace                                                                                                                                                                                                                                                                                                                                                                                                                                                                                                                                                                                                                                                                                                                                                                                                                                                                                                                                                                                                                                                                                                                                                                                                                                                                                                                                                                                                                                                                                                                                                                                                                                                                                                                                                                                                                                                                                                                                                                                                                                                                              |
| Lårear 2+5/0 lace mod bathrm high high  ve Rd  4  4  A trendy Colonial cottage, with open front and rear verandahs, which has been renovated, situated high on the hill with very qood views.                                                                                                                                                                                                                                                                                                                                                                                                                                                                                                                                                                                                                                                                                                                                                                                                                                                                                                                                                                                                                                                                                                                                                                                                                                                                                                                                                                                                                                                                                                                                                                                                                                                                                                                                                                                                                                                                                                                                  |
| 24-S/0  lace lace bathrm high high  ve Rd  4  4  A trendy Colonial cottage, with open front and rear verandahs, which has been renovated, situated high on the hill with very qood views.                                                                                                                                                                                                                                                                                                                                                                                                                                                                                                                                                                                                                                                                                                                                                                                                                                                                                                                                                                                                                                                                                                                                                                                                                                                                                                                                                                                                                                                                                                                                                                                                                                                                                                                                                                                                                                                                                                                                      |
| New Red  Ver Red  Tate  CG1  REMARKS:  Z4  A trendy Colonial cottage, with open front and rear verandahs, qood views.                                                                                                                                                                                                                                                                                                                                                                                                                                                                                                                                                                                                                                                                                                                                                                                                                                                                                                                                                                                                                                                                                                                                                                                                                                                                                                                                                                                                                                                                                                                                                                                                                                                                                                                                                                                                                                                                                                                                                                                                          |
| New Red  Ver Red  Colonial cottage, with open front and rear verandahs, which has been renovated, situated high on the hill with very good views.                                                                                                                                                                                                                                                                                                                                                                                                                                                                                                                                                                                                                                                                                                                                                                                                                                                                                                                                                                                                                                                                                                                                                                                                                                                                                                                                                                                                                                                                                                                                                                                                                                                                                                                                                                                                                                                                                                                                                                              |
| mod elec bathrm high high high on the hill with very paths.  P. 4  4  A trendy Colonial cottage, with open front and rear verandahs, which has been renovated, situated high on the hill with very good views.                                                                                                                                                                                                                                                                                                                                                                                                                                                                                                                                                                                                                                                                                                                                                                                                                                                                                                                                                                                                                                                                                                                                                                                                                                                                                                                                                                                                                                                                                                                                                                                                                                                                                                                                                                                                                                                                                                                 |
| bathrm high high high  we Rd  4  4  A trendy Colonial cottage, with open front and rear verandahs, which has been renovated, situated high on the hill with very good views.                                                                                                                                                                                                                                                                                                                                                                                                                                                                                                                                                                                                                                                                                                                                                                                                                                                                                                                                                                                                                                                                                                                                                                                                                                                                                                                                                                                                                                                                                                                                                                                                                                                                                                                                                                                                                                                                                                                                                   |
| high high high  ve Rd  4  4  A trendy Colonial cottage, with open front and rear verandahs, which has been renovated, situated high on the hill with very good views.                                                                                                                                                                                                                                                                                                                                                                                                                                                                                                                                                                                                                                                                                                                                                                                                                                                                                                                                                                                                                                                                                                                                                                                                                                                                                                                                                                                                                                                                                                                                                                                                                                                                                                                                                                                                                                                                                                                                                          |
| ve Rd  4  4  A trendy Colonial cottage, with open front and rear verandahs, which has been renovated, situated high on the hill with very good views.                                                                                                                                                                                                                                                                                                                                                                                                                                                                                                                                                                                                                                                                                                                                                                                                                                                                                                                                                                                                                                                                                                                                                                                                                                                                                                                                                                                                                                                                                                                                                                                                                                                                                                                                                                                                                                                                                                                                                                          |
| ve Rd  4 4 C61 REMARKS: A trendy Colonial cottage, with open front and rear verandahs, which has been renovated, situated high on the hill with very good views.                                                                                                                                                                                                                                                                                                                                                                                                                                                                                                                                                                                                                                                                                                                                                                                                                                                                                                                                                                                                                                                                                                                                                                                                                                                                                                                                                                                                                                                                                                                                                                                                                                                                                                                                                                                                                                                                                                                                                               |
| REMARKS:  A trendy Colonial cottage, with open front and rear verandahs, which has been renovated, situated high on the hill with very good views.                                                                                                                                                                                                                                                                                                                                                                                                                                                                                                                                                                                                                                                                                                                                                                                                                                                                                                                                                                                                                                                                                                                                                                                                                                                                                                                                                                                                                                                                                                                                                                                                                                                                                                                                                                                                                                                                                                                                                                             |
| REMARKS:  A trendy Colonial cottage, with open front and rear verandahs, which has been renovated, situated high on the hill with very good views.                                                                                                                                                                                                                                                                                                                                                                                                                                                                                                                                                                                                                                                                                                                                                                                                                                                                                                                                                                                                                                                                                                                                                                                                                                                                                                                                                                                                                                                                                                                                                                                                                                                                                                                                                                                                                                                                                                                                                                             |
| REMARKS:  A trendy Colonial cottage, with open front and rear verandahs, which has been renovated, situated high on the hill with very good views.                                                                                                                                                                                                                                                                                                                                                                                                                                                                                                                                                                                                                                                                                                                                                                                                                                                                                                                                                                                                                                                                                                                                                                                                                                                                                                                                                                                                                                                                                                                                                                                                                                                                                                                                                                                                                                                                                                                                                                             |
| REMARKS: A trendy Colonial cottage, with open front and rear verandahs, which has been renovated, situated high on the hill with very good views.                                                                                                                                                                                                                                                                                                                                                                                                                                                                                                                                                                                                                                                                                                                                                                                                                                                                                                                                                                                                                                                                                                                                                                                                                                                                                                                                                                                                                                                                                                                                                                                                                                                                                                                                                                                                                                                                                                                                                                              |
| REMARKS: A trendy Colonial cottage, with open front and rear verandahs, which has been renovated, situated high on the hill with very good views.                                                                                                                                                                                                                                                                                                                                                                                                                                                                                                                                                                                                                                                                                                                                                                                                                                                                                                                                                                                                                                                                                                                                                                                                                                                                                                                                                                                                                                                                                                                                                                                                                                                                                                                                                                                                                                                                                                                                                                              |
| REMARKS: A trendy Colonial cottage, with open front and rear verandahs, which has been renovated, situated high on the hill with very good views.                                                                                                                                                                                                                                                                                                                                                                                                                                                                                                                                                                                                                                                                                                                                                                                                                                                                                                                                                                                                                                                                                                                                                                                                                                                                                                                                                                                                                                                                                                                                                                                                                                                                                                                                                                                                                                                                                                                                                                              |
| REMARKS: A trendy Colonial cottage, with open front and rear verandahs, which has been renovated, situated high on the hill with very good views.                                                                                                                                                                                                                                                                                                                                                                                                                                                                                                                                                                                                                                                                                                                                                                                                                                                                                                                                                                                                                                                                                                                                                                                                                                                                                                                                                                                                                                                                                                                                                                                                                                                                                                                                                                                                                                                                                                                                                                              |
| REMARKS: A trendy Colonial cottage, with open front and rear verandahs, which has been renovated, situated high on the hill with very good views.                                                                                                                                                                                                                                                                                                                                                                                                                                                                                                                                                                                                                                                                                                                                                                                                                                                                                                                                                                                                                                                                                                                                                                                                                                                                                                                                                                                                                                                                                                                                                                                                                                                                                                                                                                                                                                                                                                                                                                              |
| REMARKS: A trendy Colonial cottage, with open front and rear verandahs, which has been renovated, situated high on the hill with very good views.                                                                                                                                                                                                                                                                                                                                                                                                                                                                                                                                                                                                                                                                                                                                                                                                                                                                                                                                                                                                                                                                                                                                                                                                                                                                                                                                                                                                                                                                                                                                                                                                                                                                                                                                                                                                                                                                                                                                                                              |
| REMARKS: A trendy Colonial cottage, with open front and rear verandahs, which has been renovated, situated high on the hill with very good views.                                                                                                                                                                                                                                                                                                                                                                                                                                                                                                                                                                                                                                                                                                                                                                                                                                                                                                                                                                                                                                                                                                                                                                                                                                                                                                                                                                                                                                                                                                                                                                                                                                                                                                                                                                                                                                                                                                                                                                              |
| REMARKS: A trendy Colonial cottage, with open front and rear verandahs, which has been renovated, situated high on the hill with very good views.                                                                                                                                                                                                                                                                                                                                                                                                                                                                                                                                                                                                                                                                                                                                                                                                                                                                                                                                                                                                                                                                                                                                                                                                                                                                                                                                                                                                                                                                                                                                                                                                                                                                                                                                                                                                                                                                                                                                                                              |
| A trendy Colonial cottage, with open front and rear verandahs, which has been renovated, situated high on the hill with very good views.                                                                                                                                                                                                                                                                                                                                                                                                                                                                                                                                                                                                                                                                                                                                                                                                                                                                                                                                                                                                                                                                                                                                                                                                                                                                                                                                                                                                                                                                                                                                                                                                                                                                                                                                                                                                                                                                                                                                                                                       |
| A trendy Colonial cottage, with open front and rear verandahs, which has been renovated, situated high on the hill with very good views.                                                                                                                                                                                                                                                                                                                                                                                                                                                                                                                                                                                                                                                                                                                                                                                                                                                                                                                                                                                                                                                                                                                                                                                                                                                                                                                                                                                                                                                                                                                                                                                                                                                                                                                                                                                                                                                                                                                                                                                       |
|                                                                                                                                                                                                                                                                                                                                                                                                                                                                                                                                                                                                                                                                                                                                                                                                                                                                                                                                                                                                                                                                                                                                                                                                                                                                                                                                                                                                                                                                                                                                                                                                                                                                                                                                                                                                                                                                                                                                                                                                                                                                                                                                |
| BASIS OF CONJUNCTION OUR OF NETT COMMISSION WITH COMMISSION WITHOUT INSTITUTE LISTING SERVICE OF QUEENSLAND. FORM 2.                                                                                                                                                                                                                                                                                                                                                                                                                                                                                                                                                                                                                                                                                                                                                                                                                                                                                                                                                                                                                                                                                                                                                                                                                                                                                                                                                                                                                                                                                                                                                                                                                                                                                                                                                                                                                                                                                                                                                                                                           |