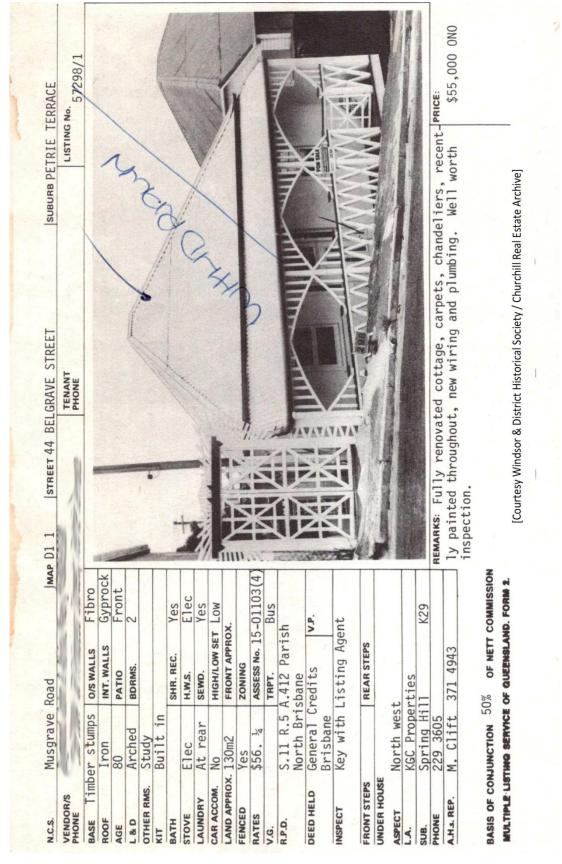

No 24 Belgrave Street

| Veneropes  And Early State  And S |
|--------------------------------------------------------------------------------------------------------------------------------------------------------------------------------------------------------------------------------------------------------------------------------------------------------------------------------------------------------------------------------------------------------------------------------------------------------------------------------------------------------------------------------------------------------------------------------------------------------------------------------------------------------------------------------------------------------------------------------------------------------------------------------------------------------------------------------------------------------------------------------------------------------------------------------------------------------------------------------------------------------------------------------------------------------------------------------------------------------------------------------------------------------------------------------------------------------------------------------------------------------------------------------------------------------------------------------------------------------------------------------------------------------------------------------------------------------------------------------------------------------------------------------------------------------------------------------------------------------------------------------------------------------------------------------------------------------------------------------------------------------------------------------------------------------------------------------------------------------------------------------------------------------------------------------------------------------------------------------------------------------------------------------------------------------------------------------------------------------------------------------|
| w/bd w/bd lace lace lace lace lace lace lace lace                                                                                                                                                                                                                                                                                                                                                                                                                                                                                                                                                                                                                                                                                                                                                                                                                                                                                                                                                                                                                                                                                                                                                                                                                                                                                                                                                                                                                                                                                                                                                                                                                                                                                                                                                                                                                                                                                                                                                                                                                                                                              |
| Lårear 2+5/0 lace mod bathrm high high  ve Rd  4  4  A trendy Colonial cottage, with open front and rear verandahs, which has been renovated, situated high on the hill with very qood views.                                                                                                                                                                                                                                                                                                                                                                                                                                                                                                                                                                                                                                                                                                                                                                                                                                                                                                                                                                                                                                                                                                                                                                                                                                                                                                                                                                                                                                                                                                                                                                                                                                                                                                                                                                                                                                                                                                                                  |
| 24-S/0  lace lace bathrm high high  ve Rd  4  4  A trendy Colonial cottage, with open front and rear verandahs, which has been renovated, situated high on the hill with very qood views.                                                                                                                                                                                                                                                                                                                                                                                                                                                                                                                                                                                                                                                                                                                                                                                                                                                                                                                                                                                                                                                                                                                                                                                                                                                                                                                                                                                                                                                                                                                                                                                                                                                                                                                                                                                                                                                                                                                                      |
| New Red  Ver Red  Tate  CG1  REMARKS:  Z4  A trendy Colonial cottage, with open front and rear verandahs, qood views.                                                                                                                                                                                                                                                                                                                                                                                                                                                                                                                                                                                                                                                                                                                                                                                                                                                                                                                                                                                                                                                                                                                                                                                                                                                                                                                                                                                                                                                                                                                                                                                                                                                                                                                                                                                                                                                                                                                                                                                                          |
| New Red  Ver Red  Colonial cottage, with open front and rear verandahs, which has been renovated, situated high on the hill with very good views.                                                                                                                                                                                                                                                                                                                                                                                                                                                                                                                                                                                                                                                                                                                                                                                                                                                                                                                                                                                                                                                                                                                                                                                                                                                                                                                                                                                                                                                                                                                                                                                                                                                                                                                                                                                                                                                                                                                                                                              |
| mod elec bathrm high high high on the hill with very paths.  P. 4  4  A trendy Colonial cottage, with open front and rear verandahs, which has been renovated, situated high on the hill with very good views.                                                                                                                                                                                                                                                                                                                                                                                                                                                                                                                                                                                                                                                                                                                                                                                                                                                                                                                                                                                                                                                                                                                                                                                                                                                                                                                                                                                                                                                                                                                                                                                                                                                                                                                                                                                                                                                                                                                 |
| bathrm high high high  we Rd  4  4  A trendy Colonial cottage, with open front and rear verandahs, which has been renovated, situated high on the hill with very good views.                                                                                                                                                                                                                                                                                                                                                                                                                                                                                                                                                                                                                                                                                                                                                                                                                                                                                                                                                                                                                                                                                                                                                                                                                                                                                                                                                                                                                                                                                                                                                                                                                                                                                                                                                                                                                                                                                                                                                   |
| high high high  ve Rd  4  4  A trendy Colonial cottage, with open front and rear verandahs, which has been renovated, situated high on the hill with very good views.                                                                                                                                                                                                                                                                                                                                                                                                                                                                                                                                                                                                                                                                                                                                                                                                                                                                                                                                                                                                                                                                                                                                                                                                                                                                                                                                                                                                                                                                                                                                                                                                                                                                                                                                                                                                                                                                                                                                                          |
| ve Rd  4  4  A trendy Colonial cottage, with open front and rear verandahs, which has been renovated, situated high on the hill with very good views.                                                                                                                                                                                                                                                                                                                                                                                                                                                                                                                                                                                                                                                                                                                                                                                                                                                                                                                                                                                                                                                                                                                                                                                                                                                                                                                                                                                                                                                                                                                                                                                                                                                                                                                                                                                                                                                                                                                                                                          |
| ve Rd  4 4 C61 REMARKS: A trendy Colonial cottage, with open front and rear verandahs, which has been renovated, situated high on the hill with very good views.                                                                                                                                                                                                                                                                                                                                                                                                                                                                                                                                                                                                                                                                                                                                                                                                                                                                                                                                                                                                                                                                                                                                                                                                                                                                                                                                                                                                                                                                                                                                                                                                                                                                                                                                                                                                                                                                                                                                                               |
| REMARKS:  A trendy Colonial cottage, with open front and rear verandahs, which has been renovated, situated high on the hill with very good views.                                                                                                                                                                                                                                                                                                                                                                                                                                                                                                                                                                                                                                                                                                                                                                                                                                                                                                                                                                                                                                                                                                                                                                                                                                                                                                                                                                                                                                                                                                                                                                                                                                                                                                                                                                                                                                                                                                                                                                             |
| REMARKS:  A trendy Colonial cottage, with open front and rear verandahs, which has been renovated, situated high on the hill with very good views.                                                                                                                                                                                                                                                                                                                                                                                                                                                                                                                                                                                                                                                                                                                                                                                                                                                                                                                                                                                                                                                                                                                                                                                                                                                                                                                                                                                                                                                                                                                                                                                                                                                                                                                                                                                                                                                                                                                                                                             |
| REMARKS:  A trendy Colonial cottage, with open front and rear verandahs, which has been renovated, situated high on the hill with very good views.                                                                                                                                                                                                                                                                                                                                                                                                                                                                                                                                                                                                                                                                                                                                                                                                                                                                                                                                                                                                                                                                                                                                                                                                                                                                                                                                                                                                                                                                                                                                                                                                                                                                                                                                                                                                                                                                                                                                                                             |
| REMARKS: A trendy Colonial cottage, with open front and rear verandahs, which has been renovated, situated high on the hill with very good views.                                                                                                                                                                                                                                                                                                                                                                                                                                                                                                                                                                                                                                                                                                                                                                                                                                                                                                                                                                                                                                                                                                                                                                                                                                                                                                                                                                                                                                                                                                                                                                                                                                                                                                                                                                                                                                                                                                                                                                              |
| REMARKS: A trendy Colonial cottage, with open front and rear verandahs, which has been renovated, situated high on the hill with very good views.                                                                                                                                                                                                                                                                                                                                                                                                                                                                                                                                                                                                                                                                                                                                                                                                                                                                                                                                                                                                                                                                                                                                                                                                                                                                                                                                                                                                                                                                                                                                                                                                                                                                                                                                                                                                                                                                                                                                                                              |
| REMARKS: A trendy Colonial cottage, with open front and rear verandahs, which has been renovated, situated high on the hill with very good views.                                                                                                                                                                                                                                                                                                                                                                                                                                                                                                                                                                                                                                                                                                                                                                                                                                                                                                                                                                                                                                                                                                                                                                                                                                                                                                                                                                                                                                                                                                                                                                                                                                                                                                                                                                                                                                                                                                                                                                              |
| REMARKS: A trendy Colonial cottage, with open front and rear verandahs, which has been renovated, situated high on the hill with very good views.                                                                                                                                                                                                                                                                                                                                                                                                                                                                                                                                                                                                                                                                                                                                                                                                                                                                                                                                                                                                                                                                                                                                                                                                                                                                                                                                                                                                                                                                                                                                                                                                                                                                                                                                                                                                                                                                                                                                                                              |
| REMARKS: A trendy Colonial cottage, with open front and rear verandahs, which has been renovated, situated high on the hill with very good views.                                                                                                                                                                                                                                                                                                                                                                                                                                                                                                                                                                                                                                                                                                                                                                                                                                                                                                                                                                                                                                                                                                                                                                                                                                                                                                                                                                                                                                                                                                                                                                                                                                                                                                                                                                                                                                                                                                                                                                              |
| REMARKS: A trendy Colonial cottage, with open front and rear verandahs, which has been renovated, situated high on the hill with very good views.                                                                                                                                                                                                                                                                                                                                                                                                                                                                                                                                                                                                                                                                                                                                                                                                                                                                                                                                                                                                                                                                                                                                                                                                                                                                                                                                                                                                                                                                                                                                                                                                                                                                                                                                                                                                                                                                                                                                                                              |
| REMARKS: A trendy Colonial cottage, with open front and rear verandahs, which has been renovated, situated high on the hill with very good views.                                                                                                                                                                                                                                                                                                                                                                                                                                                                                                                                                                                                                                                                                                                                                                                                                                                                                                                                                                                                                                                                                                                                                                                                                                                                                                                                                                                                                                                                                                                                                                                                                                                                                                                                                                                                                                                                                                                                                                              |
| REMARKS: A trendy Colonial cottage, with open front and rear verandahs, which has been renovated, situated high on the hill with very good views.                                                                                                                                                                                                                                                                                                                                                                                                                                                                                                                                                                                                                                                                                                                                                                                                                                                                                                                                                                                                                                                                                                                                                                                                                                                                                                                                                                                                                                                                                                                                                                                                                                                                                                                                                                                                                                                                                                                                                                              |
| A trendy Colonial cottage, with open front and rear verandahs, which has been renovated, situated high on the hill with very good views.                                                                                                                                                                                                                                                                                                                                                                                                                                                                                                                                                                                                                                                                                                                                                                                                                                                                                                                                                                                                                                                                                                                                                                                                                                                                                                                                                                                                                                                                                                                                                                                                                                                                                                                                                                                                                                                                                                                                                                                       |
| A trendy Colonial cottage, with open front and rear verandahs, which has been renovated, situated high on the hill with very good views.                                                                                                                                                                                                                                                                                                                                                                                                                                                                                                                                                                                                                                                                                                                                                                                                                                                                                                                                                                                                                                                                                                                                                                                                                                                                                                                                                                                                                                                                                                                                                                                                                                                                                                                                                                                                                                                                                                                                                                                       |
|                                                                                                                                                                                                                                                                                                                                                                                                                                                                                                                                                                                                                                                                                                                                                                                                                                                                                                                                                                                                                                                                                                                                                                                                                                                                                                                                                                                                                                                                                                                                                                                                                                                                                                                                                                                                                                                                                                                                                                                                                                                                                                                                |
| BASIS OF CONJUNCTION OUR OF NETT COMMISSION WITH COMMISSION WITHOUT INSTITUTE LISTING SERVICE OF QUEENSLAND. FORM 2.                                                                                                                                                                                                                                                                                                                                                                                                                                                                                                                                                                                                                                                                                                                                                                                                                                                                                                                                                                                                                                                                                                                                                                                                                                                                                                                                                                                                                                                                                                                                                                                                                                                                                                                                                                                                                                                                                                                                                                                                           |