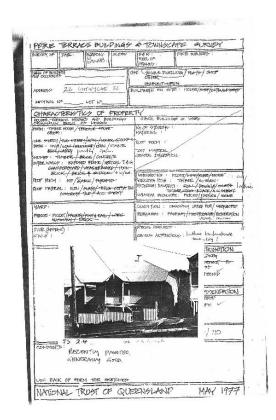

No 24 Belgrave Street

| Veneropes  And Early State  And S |
|--------------------------------------------------------------------------------------------------------------------------------------------------------------------------------------------------------------------------------------------------------------------------------------------------------------------------------------------------------------------------------------------------------------------------------------------------------------------------------------------------------------------------------------------------------------------------------------------------------------------------------------------------------------------------------------------------------------------------------------------------------------------------------------------------------------------------------------------------------------------------------------------------------------------------------------------------------------------------------------------------------------------------------------------------------------------------------------------------------------------------------------------------------------------------------------------------------------------------------------------------------------------------------------------------------------------------------------------------------------------------------------------------------------------------------------------------------------------------------------------------------------------------------------------------------------------------------------------------------------------------------------------------------------------------------------------------------------------------------------------------------------------------------------------------------------------------------------------------------------------------------------------------------------------------------------------------------------------------------------------------------------------------------------------------------------------------------------------------------------------------------|
| w/bd w/bd lace lace lace lace lace lace lace lace                                                                                                                                                                                                                                                                                                                                                                                                                                                                                                                                                                                                                                                                                                                                                                                                                                                                                                                                                                                                                                                                                                                                                                                                                                                                                                                                                                                                                                                                                                                                                                                                                                                                                                                                                                                                                                                                                                                                                                                                                                                                              |
| Lårear 2+5/0 lace mod bathrm high high  ve Rd  4  4  A trendy Colonial cottage, with open front and rear verandahs, which has been renovated, situated high on the hill with very qood views.                                                                                                                                                                                                                                                                                                                                                                                                                                                                                                                                                                                                                                                                                                                                                                                                                                                                                                                                                                                                                                                                                                                                                                                                                                                                                                                                                                                                                                                                                                                                                                                                                                                                                                                                                                                                                                                                                                                                  |
| 24-S/0  lace lace bathrm high high  ve Rd  4  4  A trendy Colonial cottage, with open front and rear verandahs, which has been renovated, situated high on the hill with very qood views.                                                                                                                                                                                                                                                                                                                                                                                                                                                                                                                                                                                                                                                                                                                                                                                                                                                                                                                                                                                                                                                                                                                                                                                                                                                                                                                                                                                                                                                                                                                                                                                                                                                                                                                                                                                                                                                                                                                                      |
| New Red  Ver Red  Tate  CG1  REMARKS:  Z4  A trendy Colonial cottage, with open front and rear verandahs, qood views.                                                                                                                                                                                                                                                                                                                                                                                                                                                                                                                                                                                                                                                                                                                                                                                                                                                                                                                                                                                                                                                                                                                                                                                                                                                                                                                                                                                                                                                                                                                                                                                                                                                                                                                                                                                                                                                                                                                                                                                                          |
| New Red  Ver Red  Colonial cottage, with open front and rear verandahs, which has been renovated, situated high on the hill with very good views.                                                                                                                                                                                                                                                                                                                                                                                                                                                                                                                                                                                                                                                                                                                                                                                                                                                                                                                                                                                                                                                                                                                                                                                                                                                                                                                                                                                                                                                                                                                                                                                                                                                                                                                                                                                                                                                                                                                                                                              |
| mod elec bathrm high high high on the hill with very paths.  P. 4  4  A trendy Colonial cottage, with open front and rear verandahs, which has been renovated, situated high on the hill with very good views.                                                                                                                                                                                                                                                                                                                                                                                                                                                                                                                                                                                                                                                                                                                                                                                                                                                                                                                                                                                                                                                                                                                                                                                                                                                                                                                                                                                                                                                                                                                                                                                                                                                                                                                                                                                                                                                                                                                 |
| bathrm high high high  we Rd  4  4  A trendy Colonial cottage, with open front and rear verandahs, which has been renovated, situated high on the hill with very good views.                                                                                                                                                                                                                                                                                                                                                                                                                                                                                                                                                                                                                                                                                                                                                                                                                                                                                                                                                                                                                                                                                                                                                                                                                                                                                                                                                                                                                                                                                                                                                                                                                                                                                                                                                                                                                                                                                                                                                   |
| high high high  ve Rd  4  4  A trendy Colonial cottage, with open front and rear verandahs, which has been renovated, situated high on the hill with very good views.                                                                                                                                                                                                                                                                                                                                                                                                                                                                                                                                                                                                                                                                                                                                                                                                                                                                                                                                                                                                                                                                                                                                                                                                                                                                                                                                                                                                                                                                                                                                                                                                                                                                                                                                                                                                                                                                                                                                                          |
| ve Rd  4  4  A trendy Colonial cottage, with open front and rear verandahs, which has been renovated, situated high on the hill with very good views.                                                                                                                                                                                                                                                                                                                                                                                                                                                                                                                                                                                                                                                                                                                                                                                                                                                                                                                                                                                                                                                                                                                                                                                                                                                                                                                                                                                                                                                                                                                                                                                                                                                                                                                                                                                                                                                                                                                                                                          |
| ve Rd  4 4 C61 REMARKS: A trendy Colonial cottage, with open front and rear verandahs, which has been renovated, situated high on the hill with very good views.                                                                                                                                                                                                                                                                                                                                                                                                                                                                                                                                                                                                                                                                                                                                                                                                                                                                                                                                                                                                                                                                                                                                                                                                                                                                                                                                                                                                                                                                                                                                                                                                                                                                                                                                                                                                                                                                                                                                                               |
| REMARKS:  A trendy Colonial cottage, with open front and rear verandahs, which has been renovated, situated high on the hill with very good views.                                                                                                                                                                                                                                                                                                                                                                                                                                                                                                                                                                                                                                                                                                                                                                                                                                                                                                                                                                                                                                                                                                                                                                                                                                                                                                                                                                                                                                                                                                                                                                                                                                                                                                                                                                                                                                                                                                                                                                             |
| REMARKS:  A trendy Colonial cottage, with open front and rear verandahs, which has been renovated, situated high on the hill with very good views.                                                                                                                                                                                                                                                                                                                                                                                                                                                                                                                                                                                                                                                                                                                                                                                                                                                                                                                                                                                                                                                                                                                                                                                                                                                                                                                                                                                                                                                                                                                                                                                                                                                                                                                                                                                                                                                                                                                                                                             |
| REMARKS:  A trendy Colonial cottage, with open front and rear verandahs, which has been renovated, situated high on the hill with very good views.                                                                                                                                                                                                                                                                                                                                                                                                                                                                                                                                                                                                                                                                                                                                                                                                                                                                                                                                                                                                                                                                                                                                                                                                                                                                                                                                                                                                                                                                                                                                                                                                                                                                                                                                                                                                                                                                                                                                                                             |
| REMARKS: A trendy Colonial cottage, with open front and rear verandahs, which has been renovated, situated high on the hill with very good views.                                                                                                                                                                                                                                                                                                                                                                                                                                                                                                                                                                                                                                                                                                                                                                                                                                                                                                                                                                                                                                                                                                                                                                                                                                                                                                                                                                                                                                                                                                                                                                                                                                                                                                                                                                                                                                                                                                                                                                              |
| REMARKS: A trendy Colonial cottage, with open front and rear verandahs, which has been renovated, situated high on the hill with very good views.                                                                                                                                                                                                                                                                                                                                                                                                                                                                                                                                                                                                                                                                                                                                                                                                                                                                                                                                                                                                                                                                                                                                                                                                                                                                                                                                                                                                                                                                                                                                                                                                                                                                                                                                                                                                                                                                                                                                                                              |
| REMARKS: A trendy Colonial cottage, with open front and rear verandahs, which has been renovated, situated high on the hill with very good views.                                                                                                                                                                                                                                                                                                                                                                                                                                                                                                                                                                                                                                                                                                                                                                                                                                                                                                                                                                                                                                                                                                                                                                                                                                                                                                                                                                                                                                                                                                                                                                                                                                                                                                                                                                                                                                                                                                                                                                              |
| REMARKS: A trendy Colonial cottage, with open front and rear verandahs, which has been renovated, situated high on the hill with very good views.                                                                                                                                                                                                                                                                                                                                                                                                                                                                                                                                                                                                                                                                                                                                                                                                                                                                                                                                                                                                                                                                                                                                                                                                                                                                                                                                                                                                                                                                                                                                                                                                                                                                                                                                                                                                                                                                                                                                                                              |
| REMARKS: A trendy Colonial cottage, with open front and rear verandahs, which has been renovated, situated high on the hill with very good views.                                                                                                                                                                                                                                                                                                                                                                                                                                                                                                                                                                                                                                                                                                                                                                                                                                                                                                                                                                                                                                                                                                                                                                                                                                                                                                                                                                                                                                                                                                                                                                                                                                                                                                                                                                                                                                                                                                                                                                              |
| REMARKS: A trendy Colonial cottage, with open front and rear verandahs, which has been renovated, situated high on the hill with very good views.                                                                                                                                                                                                                                                                                                                                                                                                                                                                                                                                                                                                                                                                                                                                                                                                                                                                                                                                                                                                                                                                                                                                                                                                                                                                                                                                                                                                                                                                                                                                                                                                                                                                                                                                                                                                                                                                                                                                                                              |
| REMARKS: A trendy Colonial cottage, with open front and rear verandahs, which has been renovated, situated high on the hill with very good views.                                                                                                                                                                                                                                                                                                                                                                                                                                                                                                                                                                                                                                                                                                                                                                                                                                                                                                                                                                                                                                                                                                                                                                                                                                                                                                                                                                                                                                                                                                                                                                                                                                                                                                                                                                                                                                                                                                                                                                              |
| REMARKS: A trendy Colonial cottage, with open front and rear verandahs, which has been renovated, situated high on the hill with very good views.                                                                                                                                                                                                                                                                                                                                                                                                                                                                                                                                                                                                                                                                                                                                                                                                                                                                                                                                                                                                                                                                                                                                                                                                                                                                                                                                                                                                                                                                                                                                                                                                                                                                                                                                                                                                                                                                                                                                                                              |
| A trendy Colonial cottage, with open front and rear verandahs, which has been renovated, situated high on the hill with very good views.                                                                                                                                                                                                                                                                                                                                                                                                                                                                                                                                                                                                                                                                                                                                                                                                                                                                                                                                                                                                                                                                                                                                                                                                                                                                                                                                                                                                                                                                                                                                                                                                                                                                                                                                                                                                                                                                                                                                                                                       |
| A trendy Colonial cottage, with open front and rear verandahs, which has been renovated, situated high on the hill with very good views.                                                                                                                                                                                                                                                                                                                                                                                                                                                                                                                                                                                                                                                                                                                                                                                                                                                                                                                                                                                                                                                                                                                                                                                                                                                                                                                                                                                                                                                                                                                                                                                                                                                                                                                                                                                                                                                                                                                                                                                       |
|                                                                                                                                                                                                                                                                                                                                                                                                                                                                                                                                                                                                                                                                                                                                                                                                                                                                                                                                                                                                                                                                                                                                                                                                                                                                                                                                                                                                                                                                                                                                                                                                                                                                                                                                                                                                                                                                                                                                                                                                                                                                                                                                |
| BASIS OF CONJUNCTION OUR OF NETT COMMISSION WITH COMMISSION WITHOUT INSTITUTE LISTING SERVICE OF QUEENSLAND. FORM 2.                                                                                                                                                                                                                                                                                                                                                                                                                                                                                                                                                                                                                                                                                                                                                                                                                                                                                                                                                                                                                                                                                                                                                                                                                                                                                                                                                                                                                                                                                                                                                                                                                                                                                                                                                                                                                                                                                                                                                                                                           |